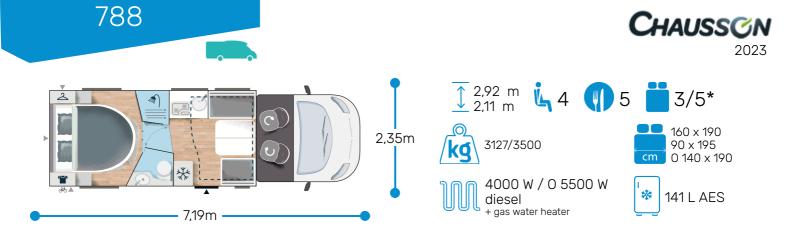

## Strong points

## FACE-TO-FACE LOUNGE **XL BED 160 CM** DOUBLE DOOR BATHROOM

## TITANIUM ULTIMATE 🔺 🔶 Ford

- Motorization 2.0L 170 HP / 125 kW / Auto.
- Additional accessories and storage in the bathroom
- Lane-crossing monitoring
- Collision warning
- lane-crossing monitoring Atmosphere LED lighting on floor
- New rear bumper
- 6-speed automatic gearbox
- Wooden shower duck board
- Heating using vehicle fuel used while on the road
- Heating using vehicle fuel digitally programmed and used while on the road
- Manual cab air conditioning IRP structure: GRP on roof/floor/sides, floor 65 mm thick
- "Ambiance" cushions
- Exclusive exterior decoration
- Driver and passenger airbag
- External shower
- Wardrobe with drawers
- 100% LED cell lighting inside
- Extra LED lighting
- Kitchen: Pa