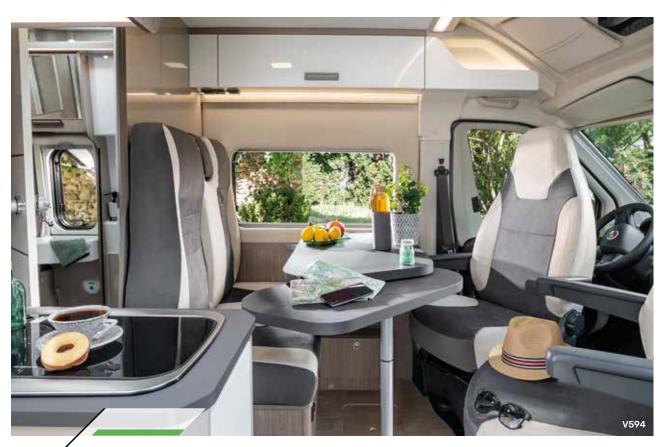

>> V594

A family model

>> V594 MAX

A garage area

>> V690

A huge thank you to our customers who share their adventures!

My best anecdote?

Being in the Yorkshire Dales (England) on a small country road and meeting another Chausson coming the other way and having to pull both mirrors in to squeeze past each other.

Karl B.

**MAXI CAB:** Take advantage of maximum room and a ceiling height that stays the same all along the length of your Chausson van.

Bathroom with window and folding partition

Large sliding kitchen drawers