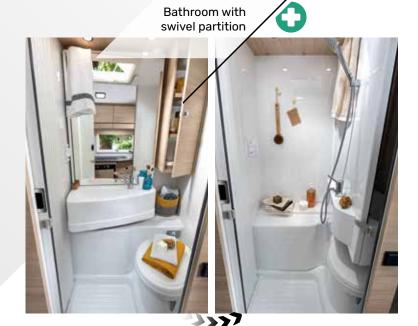

Karl B.

**MAXI CAB:** Take advantage of maximum room and a ceiling height that stays the same all along the length of your Chausson van.

Bathroom with window and folding partition

Large sliding kitchen drawers