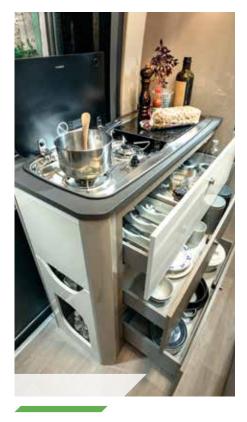

Karl B.

**MAXI CAB:** Take advantage of maximum room and a ceiling height that stays the same all along the length of your Chausson van.

Bathroom with window and folding partition

Large sliding kitchen drawers