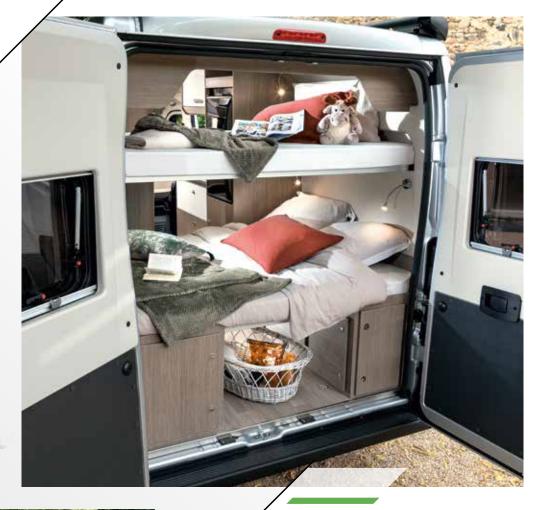

Karl B.

**MAXI CAB:** Take advantage of maximum room and a ceiling height that stays the same all along the length of your Chausson van.

Bathroom with window and folding partition

Large sliding kitchen drawers

### S514

Foldable "butterfly" bed to access storage units or increase the size of the garage

**LOW PROFILES** 

Find these at the back of the catalogue

Twin beds which can be folded to access the storage units