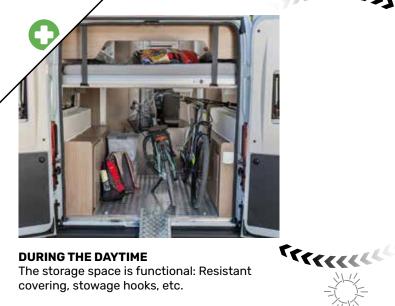

#### **DURING THE DAYTIME**

The storage space is functional: Resistant covering, stowage hooks, etc.