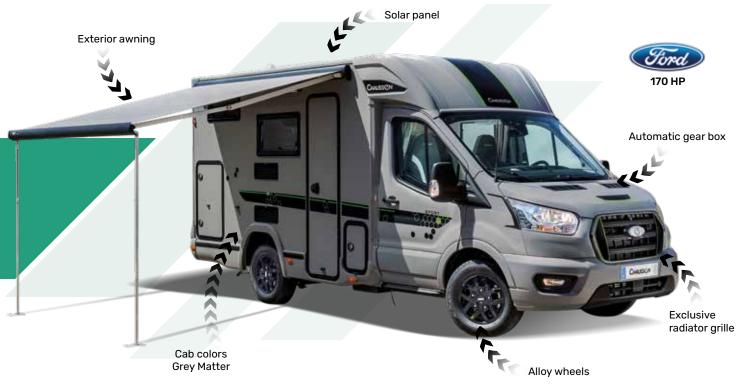

## 3 > UNPRECEDENTED ULTRA-EQUIPMENT AS STANDARD

➤ Automatic gear box

➤ Alloy wheels

> Exterior awning

➤ Solar panel

> Manual cab air conditioning

> Driver and passenger airbag

➤ Electric de-icing rearview mirrors

> Flyscreen door

> Panoramic skylight

> Cab seat covers with matching cushions

> Heating using vehicle fuel used while on the road.

**>** Ftc