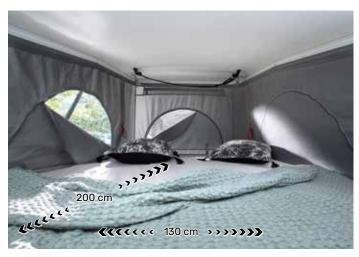

www.chausson-motorhomes.com

0

Pop up roof (optional), bed dimensions: 130 x 200 cm

**V594 MAX** 

Modular rear beds