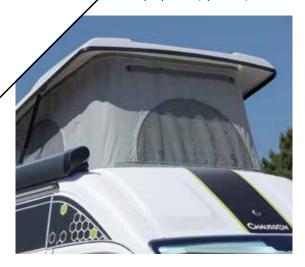

www.chausson-motorhomes.com

0

Pop up roof (optional), bed dimensions: 130 x 200 cm

**V594 MAX** 

Modular rear beds