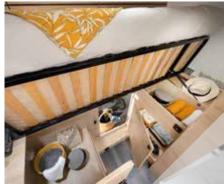

#### **DURING THE DAYTIME**

The storage space is functional: Resistant covering, stowage hooks, etc.

### S514

Foldable "butterfly" bed to access storage units or increase the size of the garage

**LOW PROFILES** 

Find these at the back of the catalogue

Twin beds which can be folded to access the storage units