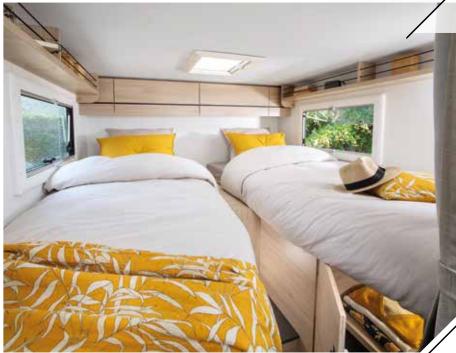

#### AT NIGHT-TIME

In its low position, the size of the bed is incredibly generous (up to 190 x 190cm). In its intermediate position, the bed also serves to create the garage.

BEDS:

YOU ARE LOOKING FOR... CHOOSE...

### S514

Foldable "butterfly" bed to access storage units or increase the size of the garage

**LOW PROFILES** 

Find these at the back of the catalogue

Twin beds which can be folded to access the storage units