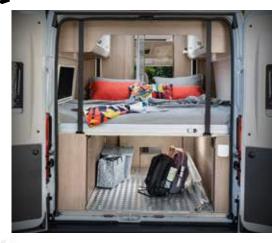

#### AT NIGHT-TIME

In its low position, the size of the bed is incredibly generous (up to 190 x 190cm). In its intermediate position, the bed also serves to create the garage.

BEDS:

YOU ARE LOOKING FOR... CHOOSE...