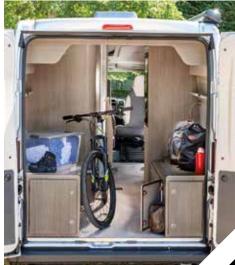

#### **DURING THE DAYTIME**

The storage space is functional: Resistant covering, stowage hooks, etc.