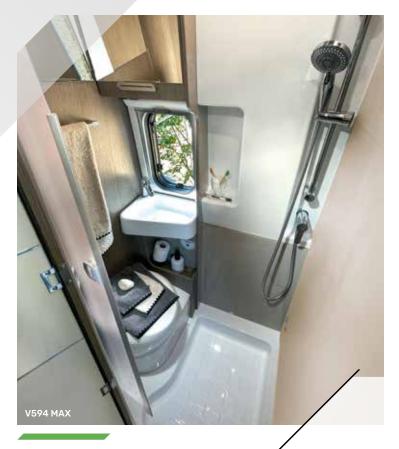

Karl B.

**MAXI CAB:** Take advantage of maximum room and a ceiling height that stays the same all along the length of your Chausson van.

Bathroom with window and folding partition

Large sliding kitchen drawers