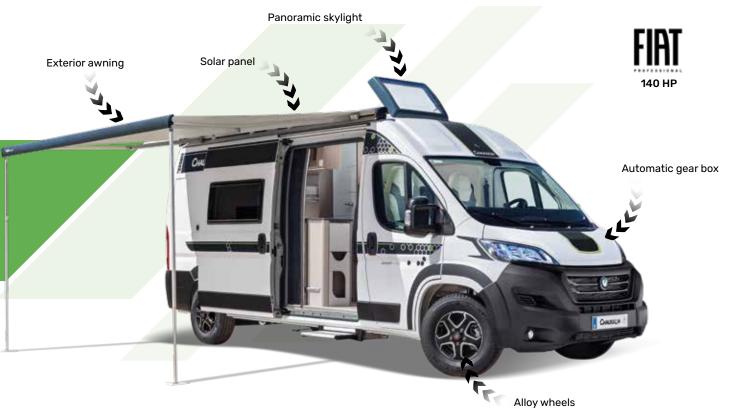

## 3 > UNPRECEDENTED ULTRA-EQUIPMENT AS STANDARD

➤ Automatic gear box

➤ Alloy wheels

> Exterior awning

➤ Solar panel

> Manual cab air conditioning

> Driver and passenger airbag

➤ Electric de-icing rearview mirrors

> Flyscreen door

> Panoramic skylight

> Cab seat covers with matching cushions

> Heating using vehicle fuel used while on the road.

**>** Ftc