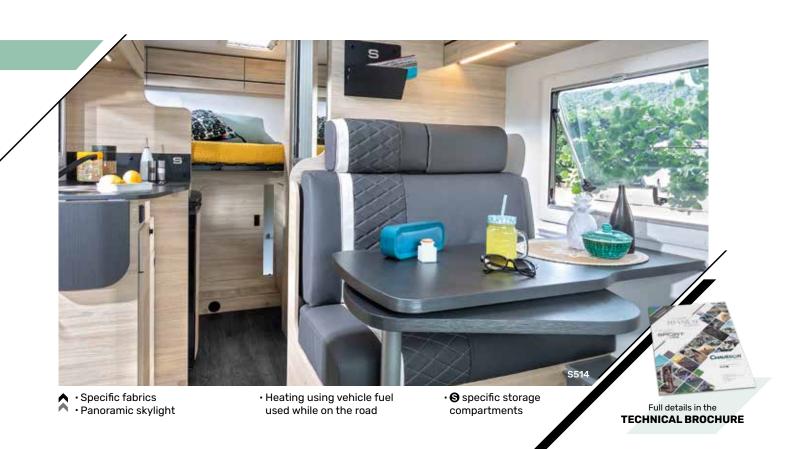

> Flyscreen door

> Panoramic skylight

> Cab seat covers with matching cushions

> Heating using vehicle fuel used while on the road.

**>** Ftc

**Good handling** 

>> S514

**《《 << < < 5,99 m >>>** 

Storage capacity

>> S697 GA

**{{{**<< 6,59 m >>>>

A huge thank you to our customers who share their adventures!

We can go and stay wherever we like it the most. We love to explore new and hidden places!

### S514

Foldable "butterfly" bed to access storage units or increase the size of the garage

**LOW PROFILES** 

Find these at the back of the catalogue

Twin beds which can be folded to access the storage units