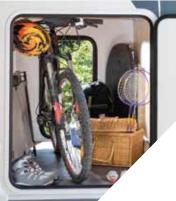

#### **DURING THE DAYTIME**

The storage space is functional: Resistant covering, stowage hooks, etc.