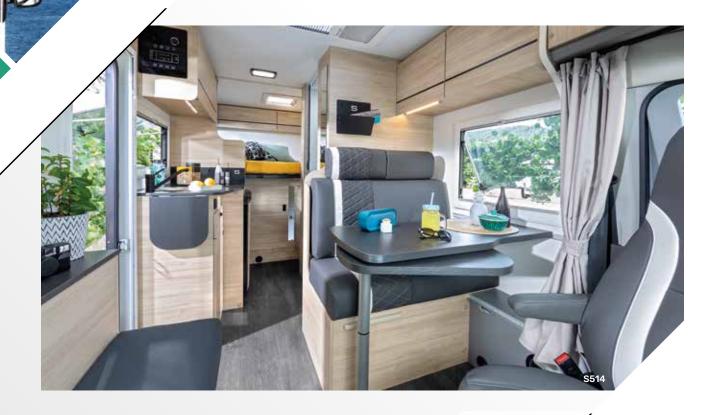

**Good handling** 

>> S514

**《《 << < < 5,99 m >>>** 

Storage capacity

>> S697 GA

**{{{**<< 6,59 m >>>>

A huge thank you to our customers who share their adventures!

We can go and stay wherever we like it the most. We love to explore new and hidden places!

### S514

Foldable "butterfly" bed to access storage units or increase the size of the garage

**LOW PROFILES** 

Find these at the back of the catalogue

Twin beds which can be folded to access the storage units