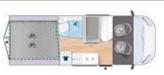

### S514

Foldable "butterfly" bed to access storage units or increase the size of the garage

**LOW PROFILES** 

Find these at the back of the catalogue

Twin beds which can be folded to access the storage units