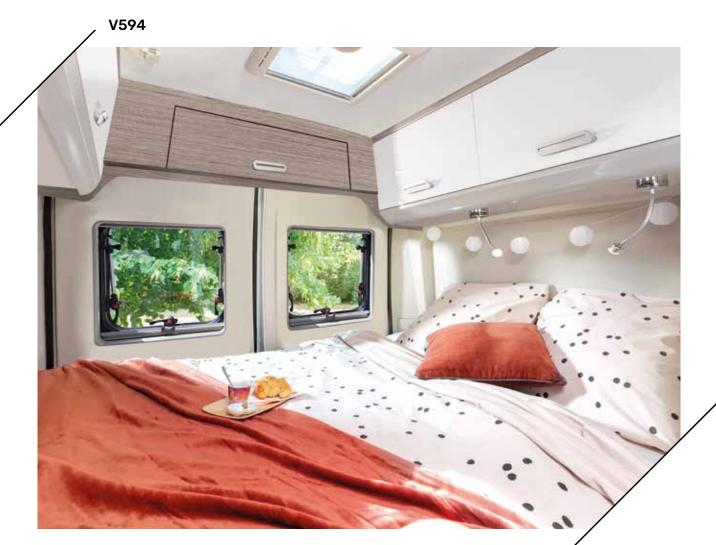

>> V594

A family model

>> V594 MAX

A garage area

>> V690

A huge thank you to our customers who share their adventures!

My best anecdote?

Being in the Yorkshire Dales (England) on a small country road and meeting another Chausson coming the other way and having to pull both mirrors in to squeeze past each other.

www.chausson-motorhomes.com

0

Pop up roof (optional), bed dimensions: 130 x 200 cm

**V594 MAX** 

Modular rear beds