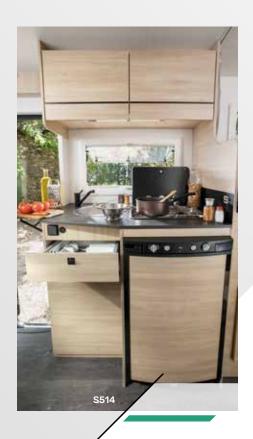

### S514

Foldable "butterfly" bed to access storage units or increase the size of the garage

**LOW PROFILES** 

Find these at the back of the catalogue

Twin beds which can be folded to access the storage units