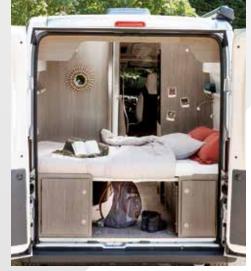

Karl B.

**MAXI CAB:** Take advantage of maximum room and a ceiling height that stays the same all along the length of your Chausson van.

Bathroom with window and folding partition

Large sliding kitchen drawers

### S514

Foldable "butterfly" bed to access storage units or increase the size of the garage

**LOW PROFILES** 

Find these at the back of the catalogue

Twin beds which can be folded to access the storage units