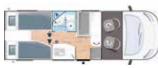

www.chausson-motorhomes.com

0

Pop up roof (optional), bed dimensions: 130 x 200 cm

**V594 MAX** 

Modular rear beds