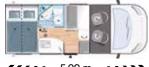

### S514

Foldable "butterfly" bed to access storage units or increase the size of the garage

**LOW PROFILES** 

Find these at the back of the catalogue

Twin beds which can be folded to access the storage units