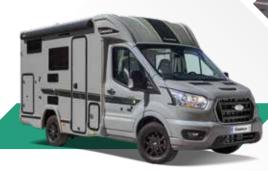

## **S** LOW PROFILES

Size similar to the van

12

BEDS:

2 to 3

Insulation Comfort Compact

ADVANTAGES:

#### **LOW PROFILES**

A unique design provides better **insulation**, greater **resistance**, and improved **protection** 

A couple or a family

SPORT

The **S** Low profile is narrower, shorter and cheaper than a classic Low profile.

Insulation Comfort Compact

2 to 3

A couple

YOU ARE LOOKING FOR... CHOOSE...

A grand classic