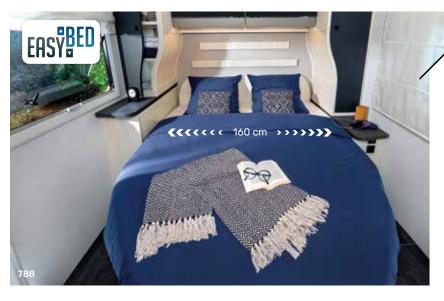

# My Chausson Join the Chausson adventure too!

Full details in the **TECHNICAL BROCHURE** 

All our maxi lounges are equipped as standard with an electric drop down bed easily accessible in its low position.

Premium mattress main berth

All our twin beds are equipped with an integrated system convertible in XXL bed. (Additional mattress as standard)

All our island beds are height-adjustable so that the garage area can be modified.