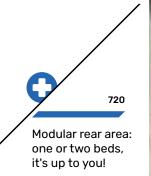

# BEDS:

2 to 6

ADVANTAGES: Comfort

Capacity Modular

Find these at the back of the catalogue