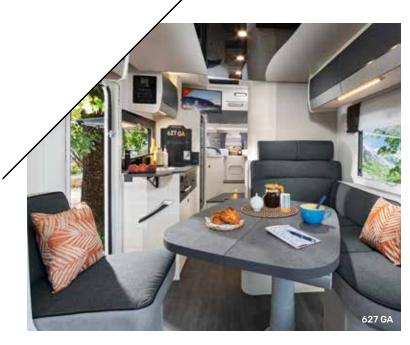

## THERE'S A MOTORHOME FOR EVERYONE

Choose your low profile

| Twin beds           | <b>&gt;&gt; 627 GA</b> |
|---------------------|------------------------|
|                     | or                     |
|                     | »» 777 GA              |
| A large living area | »» 640                 |
| A family model      | »» 720                 |
| A modular model     | >> 660 EUROPEAN 2022   |