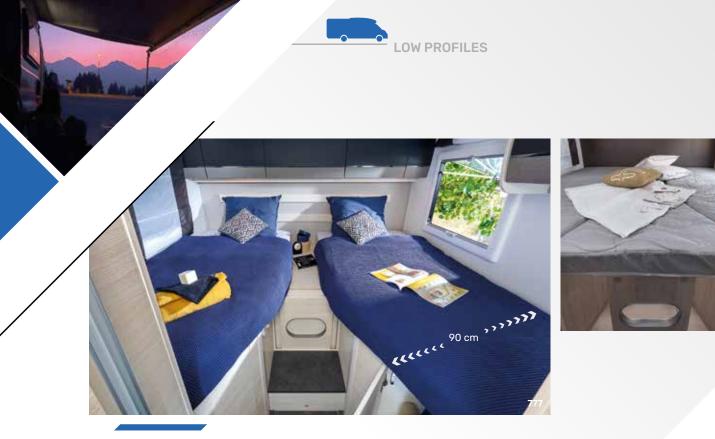

Premium mattress main berth

All our twin beds are equipped with an integrated system convertible in XXL bed. (Additional mattress as standard)

All our island beds are height-adjustable so that the garage area can be modified.