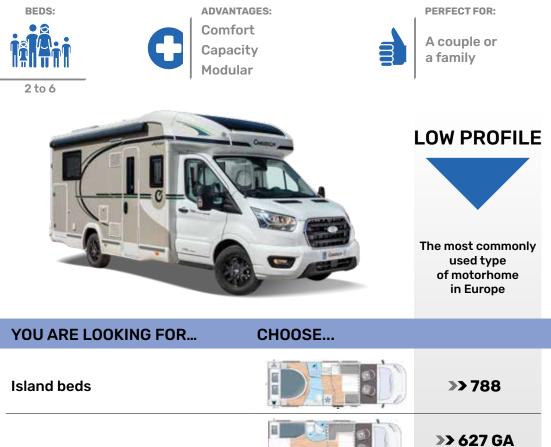

# BEDS:

2 to 6

ADVANTAGES: Comfort

Capacity Modular

Find these at the back of the catalogue

## THERE'S A MOTORHOME FOR EVERYONE

Choose your low profile

| Twin beds           | <b>&gt;&gt; 627 GA</b> |
|---------------------|------------------------|
|                     | or                     |
|                     | »» 777 GA              |
| A large living area | »» 640                 |
| A family model      | »» 720                 |
| A modular model     | >> 660 EUROPEAN 2022   |