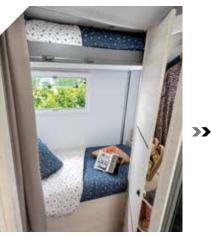

Premium mattress main berth

All our twin beds are equipped with an integrated system convertible in XXL bed. (Additional mattress as standard)

All our island beds are height-adjustable so that the garage area can be modified.