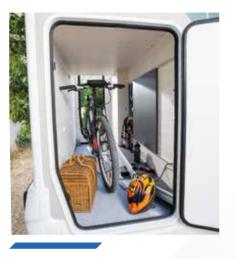

### 2 > FUNCTIONAL

> Heating that can be used on the road
> Technibox, the all-in-one technical area
> 100% LED lighting inside and outside the body
> The fully-equipped garage
> The fridge with automatic energy selection (except 660)

Full details in the **TECHNICAL BROCHURE** 

Maxi bathroom with a very spacious shower cubicle

Wardrobe featuring two large doors with mirrors

Heated, illuminated garage holds, equipped with stowage hooks, electric plugs 12 V/230 V and 2 doors