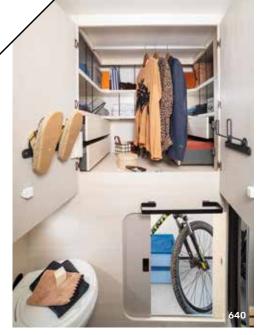

Full details in the **TECHNICAL BROCHURE** 

Maxi bathroom with a very spacious shower cubicle

Wardrobe featuring two large doors with mirrors

Heated, illuminated garage holds, equipped with stowage hooks, electric plugs 12 V/230 V and 2 doors