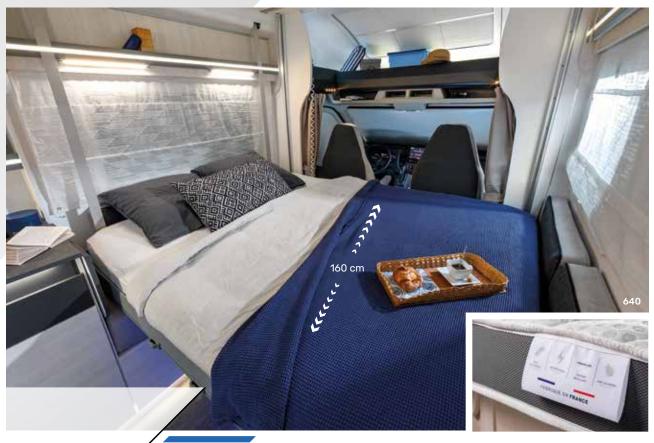

# My Chausson Join the Chausson adventure too!

Full details in the **TECHNICAL BROCHURE** 

All our maxi lounges are equipped as standard with an electric drop down bed easily accessible in its low position.

Premium mattress main berth

All our twin beds are equipped with an integrated system convertible in XXL bed. (Additional mattress as standard)

All our island beds are height-adjustable so that the garage area can be modified.