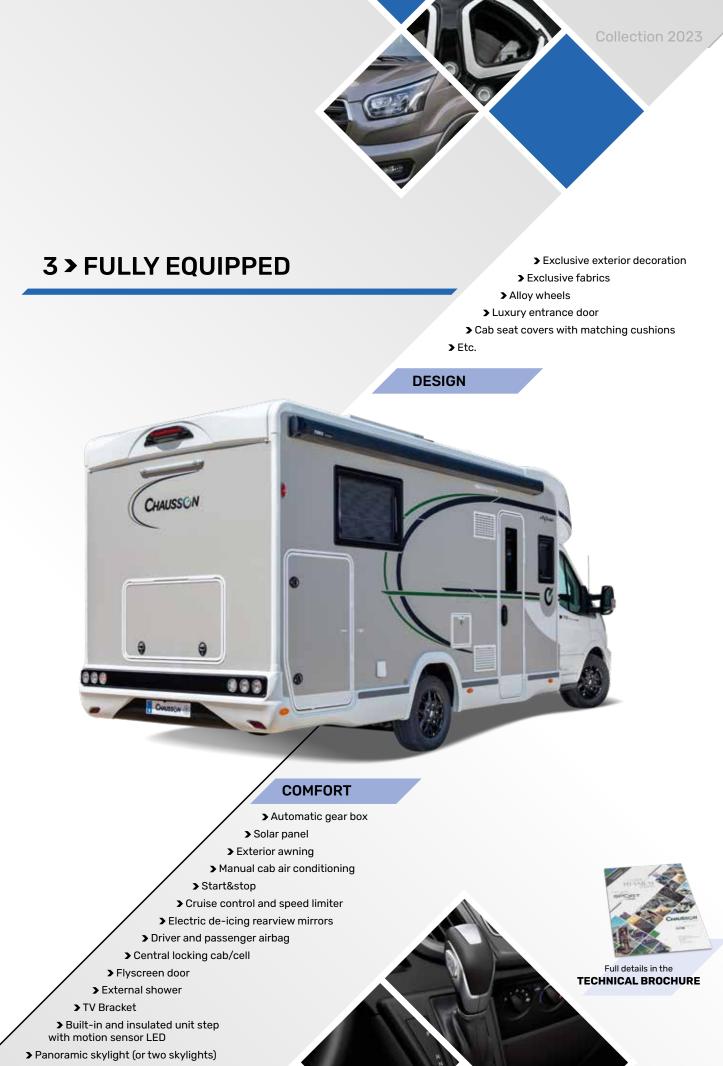

### 2 > FUNCTIONAL

> Heating that can be used on the road
> Technibox, the all-in-one technical area
> 100% LED lighting inside and outside the body
> The fully-equipped garage
> The fridge with automatic energy selection (except 660)

> Shower stalls with a double drain

> High-quality bedding with large dimensions (Premium mattress main berth)

> Etc.