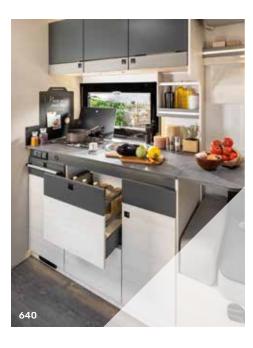

### 2 > FUNCTIONAL

> Heating that can be used on the road
> Technibox, the all-in-one technical area
> 100% LED lighting inside and outside the body
> The fully-equipped garage
> The fridge with automatic energy selection (except 660)

> Shower stalls with a double drain

> High-quality bedding with large dimensions (Premium mattress main berth)

> Etc.