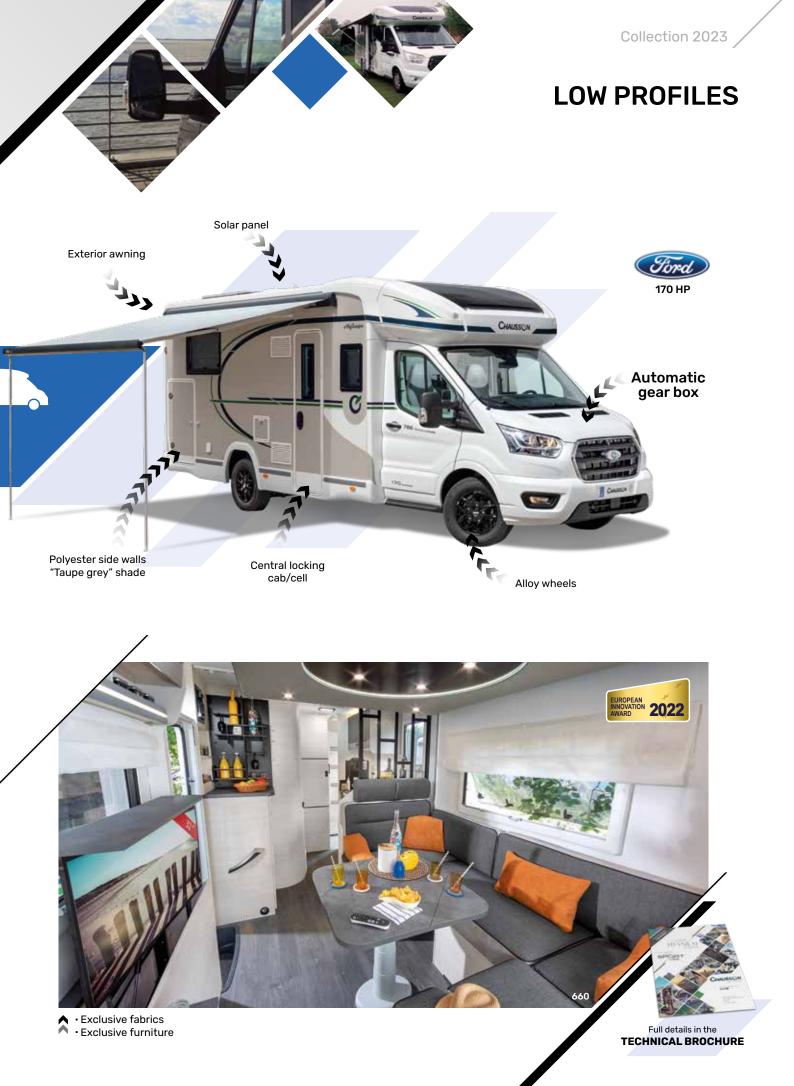

#### **1> HARD-WEARING**

A unique design provides better **insulation**, greater **resistance**, and improved **protection** 

ABRIQUE EN FRANCE

04

"Grade 3" certification, the highest insulation level on the market

## Water tightness guaranteed for SEVEN YEARS

Full details in the **TECHNICAL BROCHURE** 