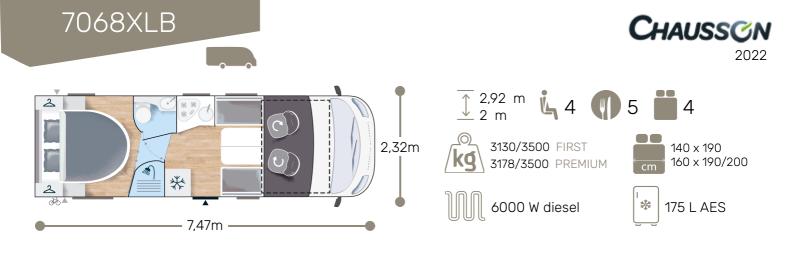

## Strong points XL BED 160 X 200 CM ADJUSTABLE HEIGHT OF REAR BED DOUBLE DOOR BATHROOM

| Built-in and insulated unit step     Heating 6000 W using vehicle fuel digitally programmed and used | <ul> <li>FIRST LINE  ***** (Interpretation of the state o</li></ul> | <ul> <li>100% LED cell lighting inside and outside</li> <li>Atmosphere LED lighting on floor</li> <li>USB ports</li> <li>Wraparound cab blinds</li> <li>Prewired speakers for cab radio</li> <li>Driver door with electric window</li> </ul> |
|------------------------------------------------------------------------------------------------------|-----------------------------------------------------------------------------------------------------------------------------------------------------------------------------------------------