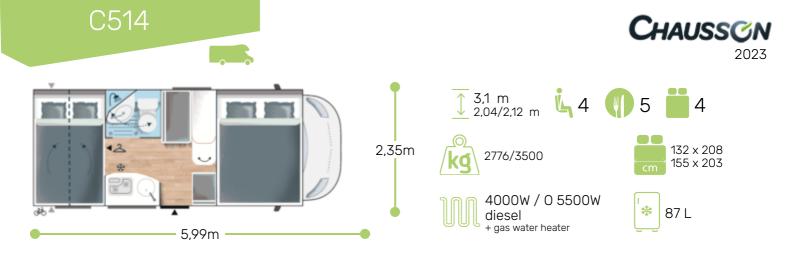

## COMPACT VEHICLE Strong points NEW BATHROOM WITH SWIVEL PARTITION GARAGE (ELECTRICITY + HEATING)