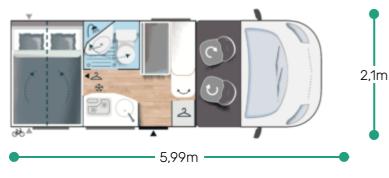

### COMPACTNESS OF A VAN **NEW BATHROOM WITH SWIVEL PARTITION** GARAGE (ELECTRICITY + HEATING)

More info about this vehicle

5.99m

2.75 m