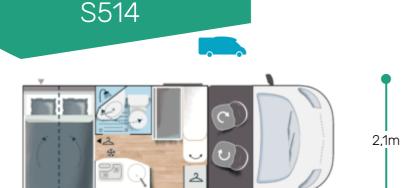

### COMPACTNESS OF A VAN **NEW BATHROOM WITH SWIVEL PARTITION** GARAGE (ELECTRICITY + HEATING)

### COMPACTNESS OF A VAN NEW BATHROOM WITH SWIVEL PARTITION GARAGE (ELECTRICITY + HEATING)