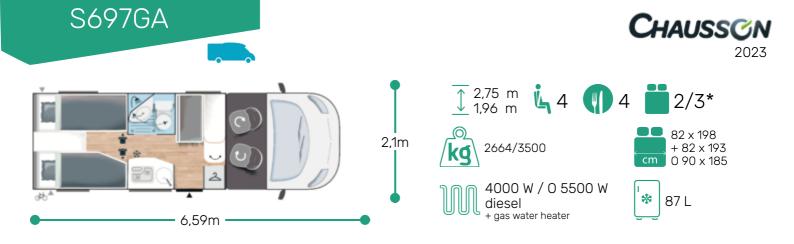

#### COMPACTNESS OF A VAN Strong points NEW BATHROOM WITH SWIVEL PARTITION GARAGE (ELECTRICITY + HEATING)

### COMPACTNESS OF A VAN NEW BATHROOM WITH SWIVEL PARTITION GARAGE (ELECTRICITY + HEATING)