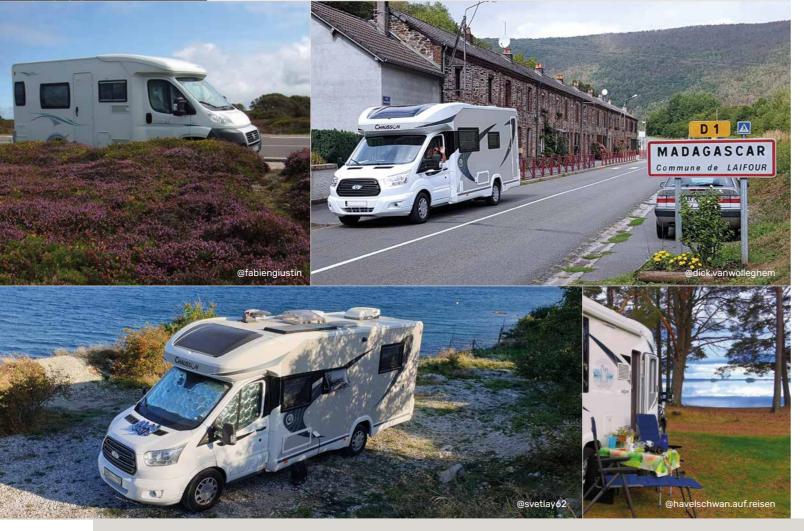

Many of our customers have made their CHAUSSON their travelling companion and have shared their experience by sending us wonderful photos.

Join the movement as a CHAUSSON customer and share your fondest memories on Instagram and Facebook using the hashtag:

#MyChausson

www.facebook.com/

chausson.campingcar

@aerial.janine, @dwnaturesports, @laurencemartarello, @lesaventuresdecelestin, @fritsch.loick, @milto34, @pilatescapdantibes, @tim\_at\_sea, @travelmonkeys47055, @van\_in\_gir

www.youtube.com/

ChaussonCampingCar