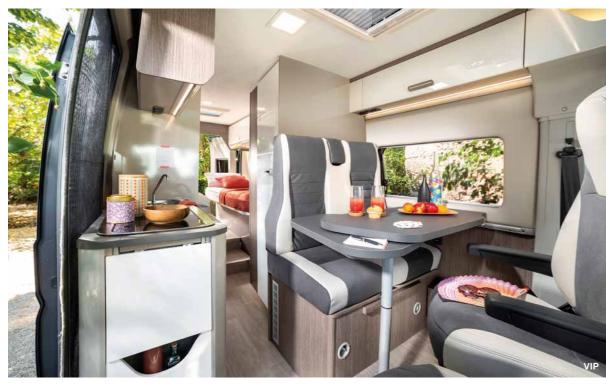

# **SMARTLOUNGE**

Each of the two bench seats can quickly be transformed into comfortable seats for road travel (Isofix\*).

\* The Isofix system makes it easier to install the car seat and adds a third anchor point to keep your children safe.

SmartLounge, Each of the two bench seats can quickly be transformed into comfortable seats for road travel (Isofix certified)

Heated, illuminated garage

holds, equipped with stowage hooks, electric plugs 12 V/230 V and 2 doors

# A-CLASS

SmartLounge, Each of the two bench seats can quickly be transformed into comfortable seats for road travel (Isofix certified)

Kitchen with folding work surface

Heated, illuminated garage holds, equipped with stowage hooks, electric plugs 12 V/230 V and 2 doors