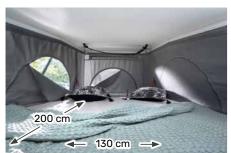

### A SELECTION OF

3 configurations

POP UP ROOF (optional)

Isofix (optional) modification of the bench design

#### Visibility pack

Panoramic view roof, rear side window on driver's side\*

\*V594S, V594Max: rear side window on driver's side can't be fitted on

V594 S