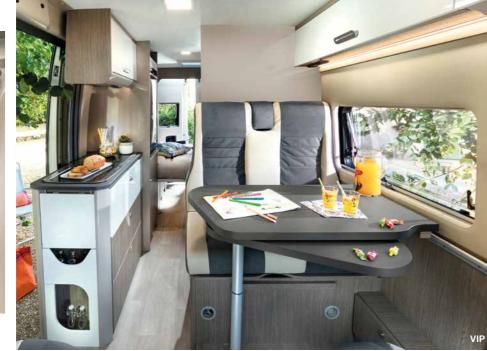

# **SMARTLOUNGE**

Each of the two bench seats can quickly be transformed into comfortable seats for road travel (Isofix\*).

\* The Isofix system makes it easier to install the car seat and adds a third anchor point to keep your children safe.

### THE ESSENTIAL COMES AS STANDARD

Visit our new site www.chausson-motorhomes.com

All our twin beds are equipped with an integrated system convertible in XXL bed (Additional mattress as standard)

T-System lets you adjust table height electrically to the perfect position

SmartLounge, Each of the two bench seats can quickly be transformed into comfortable seats for road travel (Isofix certified)

Heated, illuminated garage

holds, equipped with stowage hooks, electric plugs 12 V/230 V and 2 doors