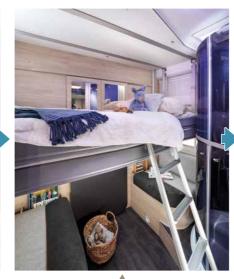

#### Duo Bed features two foldaway bunk electrically powered beds:

- during the day, the beds slide into the ceiling, leaving room for a lounge,
- at night, just flip the switch to lower one or both beds.

Patent pending.

Two beds in medium position for one occupant

Two beds in nighttime position for two occupants