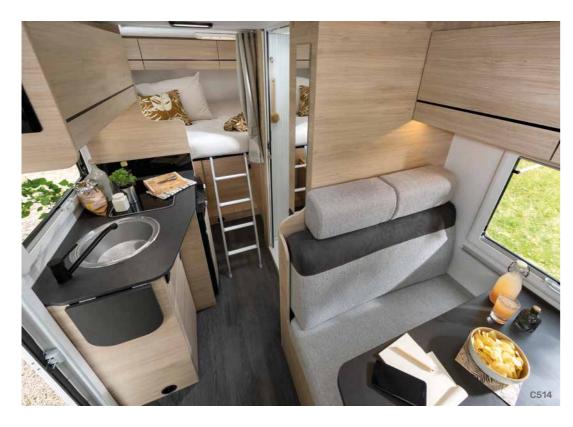

## **BUTTERFLY BED**

The flexible bed!

Raise the base to set up your space:

Many storage under the bed

This component is found in the S514 and C514.

The garage is adjustable when the bed is raised