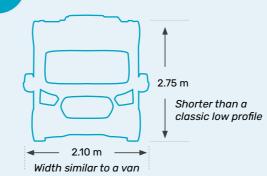

#### Reduced 2.10 m width

vehicle offers + handling and is + lightweigh

- Manual cab air conditioninge
- Driver and passenger airbag
- IRP design: see page 14