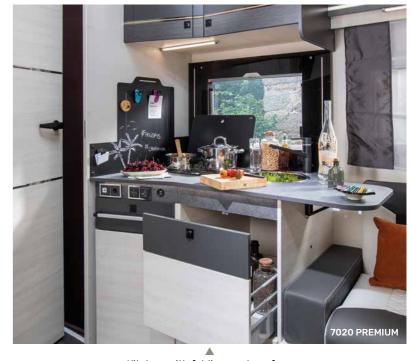

### **EXCEPTIONAL SERIES ON FORD**

All our twin beds are equipped with an integrated system convertible in XXL bed (Additional mattress as standard)

Antibes upholstery

Bathroom with Independent shower

New magnetic kitchen cabinets - also suitable for writing on with chalk!