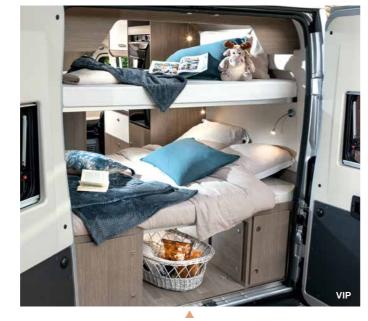

#### Duo Bed features two foldaway bunk electrically powered beds:

- during the day, the beds slide into the ceiling, leaving room for a lounge,
- at night, just flip the switch to lower one or both beds.

Patent pending.

Two beds in medium position for one occupant

Two beds in nighttime position for two occupants

## **BUTTERFLY BED**

The flexible bed!

Raise the base to set up your space:

Many storage under the bed

This component is found in the S514 and C514.

The garage is adjustable when the bed is raised