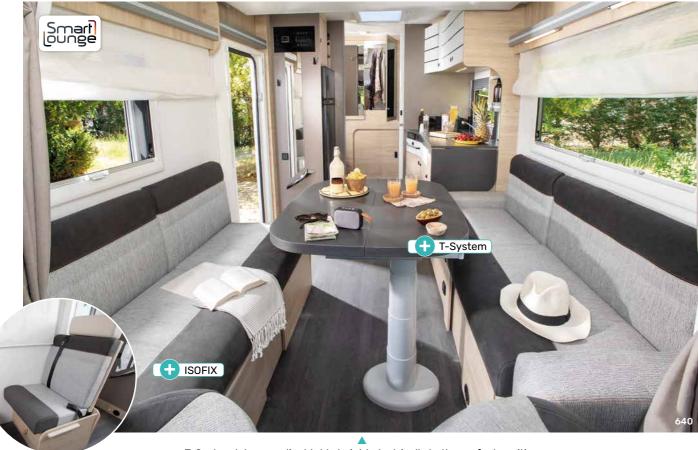

# **SMARTLOUNGE**

Each of the two bench seats can quickly be transformed into comfortable seats for road travel (Isofix\*).

\* The Isofix system makes it easier to install the car seat and adds a third anchor point to keep your children safe.

SmartLounge, Each of the two bench seats can quickly be transformed into comfortable seats for road travel (Isofix certified)

Heated, illuminated garage

holds, equipped with stowage hooks, electric plugs 12 V/230 V and 2 doors

# A-CLASS

SmartLounge, Each of the two bench seats can quickly be transformed into comfortable seats for road travel (Isofix certified)

Kitchen with folding work surface

Heated, illuminated garage holds, equipped with stowage hooks, electric plugs 12 V/230 V and 2 doors