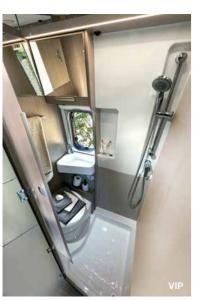

Additional accessories and storage in the bathroom

Wooden shower duck board

Shoe rack

Gas external socket

External shower

Extra LED lighting

Premium furniture and fabrics

Ambiance cushions

### **EXCEPTIONAL SERIES ON FIAT**

Hermitage upholstery (optional)

Maxi bathroom with a very spacious shower cubicle

9-speed automatic gearbox

16" alloy wheels

More features: Gas external socket External shower

#### + PREMIUM

- Wooden shower duck board,
- Cupboard under the sink,
- More storage

**ENTRANCE DOOR** 

- + PREMIUM
- Double locking
- Central locking