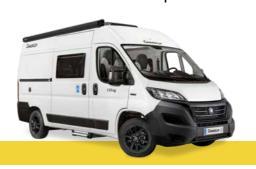

#### V594S

The ultra-compact vehicle

**V594 MAX** 

The family-friendly vehicle

V697

14

V594

The best-seller

# V594

# The Best Seller

Large rear bed, can be folded away if space is needed

FIRST LINE \*\*

- Rear opening windows
- Electric step
- Exterior awning
- Solar panel (120 W)
- Panoramic skylight

Specific to the FIRST LINE, the refrigerator is easily accessible from the inside and the outside of the van