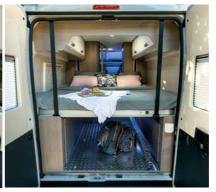

#### Duo Bed features two foldaway bunk electrically powered beds:

- during the day, the beds slide into the ceiling, leaving room for a lounge,
- at night, just flip the switch to lower one or both beds.

Patent pending.

Two beds in medium position for one occupant

Two beds in nighttime position for two occupants