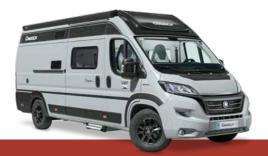

#### V594S

The ultra-compact vehicle

**V594 MAX** 

The family-friendly vehicle

V697

14

V594

The best-seller

V697

# The modular vehicle

■ **VPS insulation** for a high sound and thermal insulating power

**Flexbox:** Removable storage modules to adapt how the space is used

Large twin beds