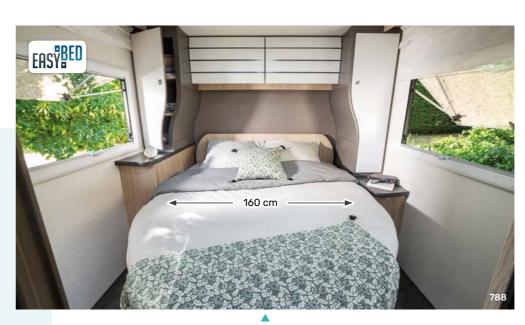

# EASYBED

## THE SOLUTION

for more room

The EasyBed system lets you raise or lower the bed to adjust the size of the garage area according to your needs.

To be found in the island bed models.

### **3 TYPES OF BEDDINGS**

The EasyBed system lets you raise or lower the bed to adjust the size of the hold area according to your needs

All our maxi lounges are equipped as standard with an electric drop down bed easily accessible in its low position