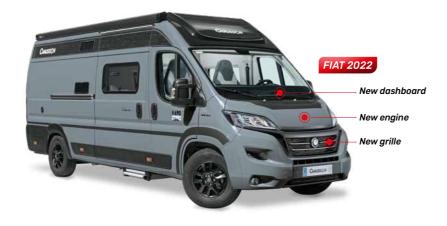

# Fiat is still THE reference brand on the motorhome market.

1,800 specialized "Fiat Camper Assistance" workshops in Europe and 24/7 phone assistance.

#### **Engine specification**

| Cubic capacity | 2,2 L  | 2,2 L   | 2,2 L   |
|----------------|--------|---------|---------|
| Power          | 120-88 | 140-103 | 160-118 |
| Nm torque      | 320    | 350     | 380     |
| Drive train    | Belt   | Belt    | Belt    |

#### Chassis

| 3,5 T               | ~ | ~                | ~                |
|---------------------|---|------------------|------------------|
| 3,65 T light        | 0 | 0                | 0                |
| 4,25 T heavy 140 CH | - | O <sup>(1)</sup> | -                |
| 4,4 T heavy 160 CH  | - | -                | O <sup>(1)</sup> |

✓ : standard 0 : option

(1) : except 650

**DASHBOARD** 