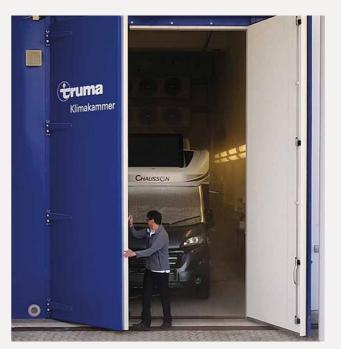

### THE HIGHEST INSULATION LEVEL

on the market, certified by a norm

The EN1646-1 standard makes no compromises. To obtain the highest level (Grade 3), the standard requires that at an outside temperature of -15°C, the inside temperature must be able to reach +20°C in less than four hours.

Cold room tests have proven that our low profiles so as our overcabs\* are built to face severe winters and cut down on summer heat. Of course, for exception cold, you'll need an isothermal curtain on the outside of the cab (in option).

\* overcabs with heating ≥ 5,5 kW

More information via video on our Youtube channel

**MANUFACTURING SECRETS** 