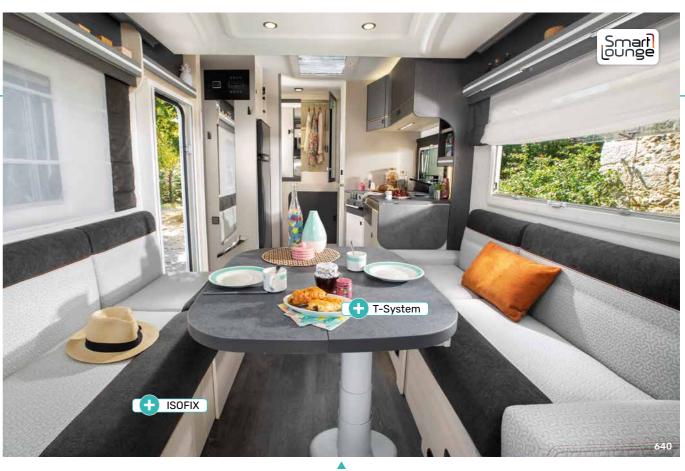

# **SMARTLOUNGE**

Each of the two bench seats can quickly be transformed into comfortable seats for road travel (Isofix\*).

\* The Isofix system makes it easier to install the car seat and adds a third anchor point to keep your children safe.

SmartLounge, Each of the two bench seats can quickly be transformed into comfortable seats for road travel (Isofix certified)

Heated, illuminated garage

holds, equipped with stowage hooks, electric plugs 12 V/230 V and 2 doors

# A-CLASS

SmartLounge, Each of the two bench seats can quickly be transformed into comfortable seats for road travel (Isofix certified)

Kitchen with folding work surface

Heated, illuminated garage holds, equipped with stowage hooks, electric plugs 12 V/230 V and 2 doors