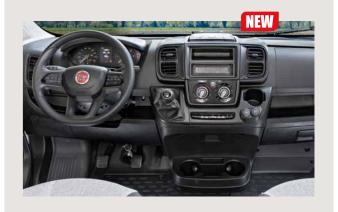

ll THE reference brand on the motorhome market.

1,800 specialized "Fiat Camper Assistance" workshops in Europe and 24/7 phone assistance.

#### **Engine specification**

| Cubic capacity | 2,2 L  | 2,2 L   | 2,2 L   |
|----------------|--------|---------|---------|
| Power          | 120-88 | 140-103 | 160-118 |
| Nm torque      | 320    | 350     | 380     |
| Drive train    | Belt   | Belt    | Belt    |

#### Chassis

| 3,5 T               | ~ | ~                | ~                |
|---------------------|---|------------------|------------------|
| 3,65 T light        | 0 | 0                | 0                |
| 4,25 T heavy 140 CH | - | O <sup>(1)</sup> | -                |
| 4,4 T heavy 160 CH  | - | -                | O <sup>(1)</sup> |

✓ : standard 0 : option

(1) : except 650



**DASHBOARD** 



# S) LOW PROFILES

#### A new type of motorhome from Chausson:

thinner, shorter and cheaper than the classic low profile.







# **O** LOW PROFILES







#### THE ESSENTIAL COMES AS STANDARD





Ford





Furniture Bosco

Fabrics Flores

#### **OPTIONS**

#### ■ Arctic pack

Insulated and heated waste water tank, outside cabin curtains, covers for refrigerator grills, upgraded fuel heating (≥ 5500 W), underfloor heating, built-in and insulated unit step.

#### Accessory pack

Exterior awning and solar panel (140 W)

#### ■ Pack +

Engine 170 HP, Bluetooth radio DAB with touchscreen and steering wheel control and reversing camera

- 6-speed automatic gearbox (170 HP mandatory)
- Wraparound cab blinds
- Tow hitch<sup>(1)</sup>



| -                  | COMPACT  | MED