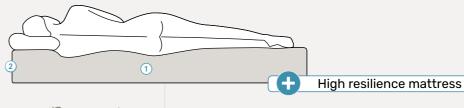

#### All our premium mattresses have:

- 1) high-resilience foam that adapts perfectly to the shape of your body for minimum pressure,
- 2 a thermal-regulating Feranice covering for better dissipation of body heat.