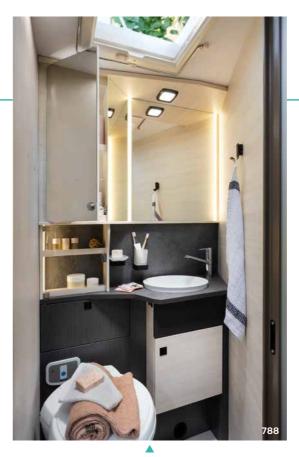

Additional accessories and storage in the bathroom

Wooden shower duck board

Shoe rack

Gas external socket

External shower

Extra LED lighting

Premium furniture and fabrics

Ambiance cushions

#### + PREMIUM

- Wooden shower duck board,
- Cupboard under the sink,
- More storage

**ENTRANCE DOOR** 

- + PREMIUM
- Double locking
- Central locking