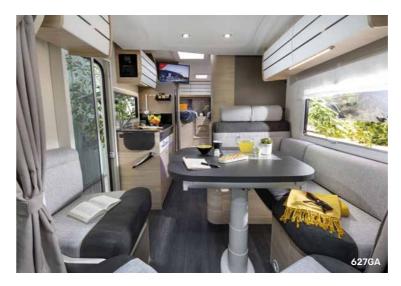

Stéphanie B.

#MyChausson
Join the Chausson
adventure too!

PERFECT FOR: a couple, with or without children

|                    | COMPACT | MEDIUM                 | MAXI  |
|--------------------|---------|------------------------|-------|
| ISLAND<br>BED      | -       | 648                    | 788   |
| TWIN<br>BEDS       | -       | 627GA                  | 777GA |
|                    |         | 630                    |       |
| MAXI<br>LOUNGE     | 650     | 640                    | 720   |
|                    |         | 660 Dedicated brochure |       |
| TRANSVERSE<br>BEDS | -       | 644                    | -     |
| FOR FAMILY         | -       | -                      | 716   |