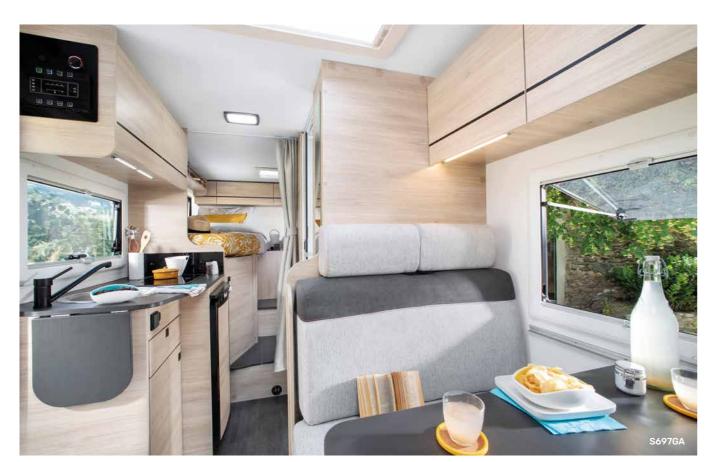

erfloor heating, built-in and insulated unit step.

#### Accessory pack

Exterior awning and solar panel (140 W)

#### ■ Pack +

Engine 170 HP, Bluetooth radio DAB with touchscreen and steering wheel control and reversing camera

- 6-speed automatic gearbox (170 HP mandatory)
- Wraparound cab blinds
- Tow hitch<sup>(1)</sup>



| -                  | COMPACT  | MEDIUM     |
|--------------------|----------|------------|
| TRANSVERSE<br>BEDS | S514 NEW | -          |
| TWIN<br>BEDS       | -        | S697GA NEW |

(1) Towable weight with tow hitch: your dealer will give you more information

Technibox: all-in-one technical area

# FIRST LINE

### THE ESSENTIAL COMES AS STANDARD

Visit our new site
www.chausson-motorhomes.com





Twin beds which can be folded to access the storage units





















Bathroom with swivel partition





#### Reduced 2.10 m width

vehicle offers + handling and is + lightweigh

- Manual cab air conditioninge
- Driver and passenger airbag
- IRP design: see page 14

# LOW PROFILES

The most commonly used type of motorhome in Europe: several layouts are available.



profiles in video

www.chausson-motorhomes.com

# **LOW PROFILES**

ADVANTAGES:

Comfort

Capacity

Modular

# For tailor-made trips



"A huge thank you to our customers who share their adventures!"

"We can go and stay wherever we like it the most. We love to explore new and hidden places!"

Janine G.

"My best anecdote?

Being in the Yorkshire Dales on a small country road and meeting another Chausson coming the other way and having to pull both mirrors in to squeeze past ea