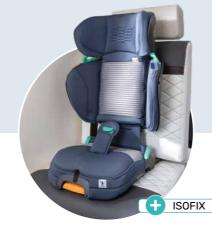

# **SMARTLOUNGE**

Each of the two bench seats can quickly be transformed into comfortable seats for road travel (Isofix\*).

\* The Isofix system makes it easier to install the car seat and adds a third anchor point to keep your children safe.

SmartLounge, Each of the two bench seats can quickly be transformed into comfortable seats for road travel (Isofix certified)

Heated, illuminated garage

holds, equipped with stowage hooks, electric plugs 12 V/230 V and 2 doors

# A-CLASS

SmartLounge, Each of the two bench seats can quickly be transformed into comfortable seats for road travel (Isofix certified)

Kitchen with folding work surface

Heated, illuminated garage holds, equipped with stowage hooks, electric plugs 12 V/230 V and 2 doors