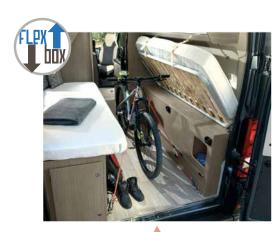

# Modular solutions:

**Bed System** Easier mattress and bed base storage in a van

**Flexbox** Removable storage modules to adapt how the space is used

**Flexbed** 

Electric drop down bed that offers a garage for 2 bicycles, but also a very comfortable XXL bed

# The modular vehicle

■ **VPS insulation** for a high sound and thermal insulating power

**Flexbox:** Removable storage modules to adapt how the space is used

Large twin beds