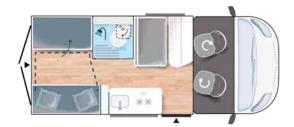

(2) Except V594S - (3) 3,5 T (light) chassis mandatory - not compatible with 3.5 T (heavy) chassis

#### Arctic pack (2)

Insulated and heated waste water tank, insulation on outside water and heating circuits, gasoil heating 5500 W (Road Line VIP) or combi gasoil electrical D6E 6000 W heating (First Line, Road Line Premium), thermal insulation cover for cab dashboard and windows, curtains for rear doors (except First Line), roman blinds in dinette

#### Ultimate pack

Electric handbrake, keyless start and drive, fully LED lights

#### Safety Pack

Collision warning, lane-crossing monitoring, rain and brightness detector, Sign recognition

#### Visibility pack

Panoramic view roof, rear side window on driver's side\*

\*V594S, V594Max: rear side window on driver's side can't be fitted on



V594 S

#### ← 5.41 m →

Perfect for going where you want, when you want, with complete discretion, including in your everyday life.

# The ultra-compact vehicle





Bathroom with pop-up toilet and window

Maxi Cab: take advantage of maximum room and a ceiling height that stays the same all along the length of your Chausson van



VIP \*\*\*

- **Flyscreen door**
- Heating using vehicle fuel digitally programmed and used while on the road



Foldable rear bed



#### ← 5.99 m →

The V594S's big brother, available here in a 5.99 m version means it offers more space. Certainly one of the most tried-and-tested (and popular) layouts on the market.

# V594

# The Best Seller



Large rear bed, can be folded away if space is needed



FIRST LINE \*\*

- Rear opening windows
- Electric step
-