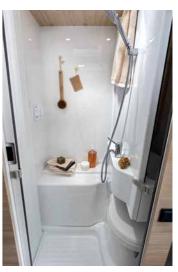

### **EXCEPTIONAL SERIES ON FIAT**

Hermitage upholstery (optional)

Maxi bathroom with a very spacious shower cubicle

9-speed automatic gearbox

16" alloy wheels

More features: Gas external socket External shower