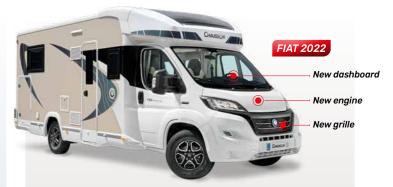

> not available

(1): except 7068XLB (2): except S514, S697GA (3) except C656





# Ford and Chausson have been partners for over thirty years.

With more than seven million vehicles sold worldwide, the legendary Ford Transit has more than proven its worth.

#### **Engine specification**

| Cubic capacity | 2,0 L  | 2,0 L   |
|----------------|--------|---------|
| Power          | 130-92 | 170-125 |
| Nm torque      | 330    | 405     |
| Drive train    | Belt   | belt    |

#### Chassis

| 3,5 T                | V | ~                |
|----------------------|---|------------------|
| 4,1 T <sup>(1)</sup> | - | O <sup>(2)</sup> |

🗸 : standard 0 : option

(1): pack + and automatic gearbox not compatible (2): except from C514, 650, S514, S697GA



16" ALLOY WHEELS GLOSS BLACK (optional)





# Fiat is still THE reference brand on the motorhome market.

1,800 specialized "Fiat Camper Assistance" workshops in Europe and 24/7 phone assistance.

#### **Engine specification**

| Cubic capacity | 2,2 L  | 2,2 L   | 2,2 L   |
|----------------|--------|---------|---------|
| Power          | 120-88 | 140-103 | 160-118 |
| Nm torque      | 320    | 350     | 380     |
| Drive train    | Belt   | Belt    | Belt    |

#### Chassis

| 3,5 T               | ~ | ~                | ~                |
|---------------------|---|------------------|------------------|
| 3,65 T light        | 0 | 0                | 0                |
| 4,25 T heavy 140 CH | - | O <sup>(1)</sup> | -                |
| 4,4 T heavy 160 CH  | - | -                | O <sup>(1)</sup> |

✓ : standard 0 : option

(