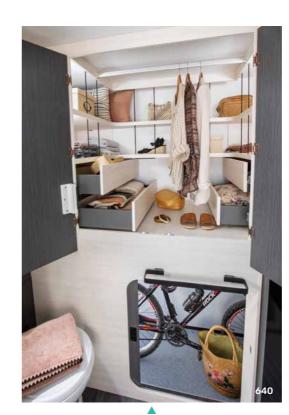

# THE SMART storage system

This outstandingly smart concept proves that even in a compact motorhome, storage is not an issue:

- on the outside, you can easily adjust the garage height for storing a scooter or bikes,
- On the inside, there are many easy-to-reach storage areas.

Featured in the low profile 720 and A-class 7020.

Lower position