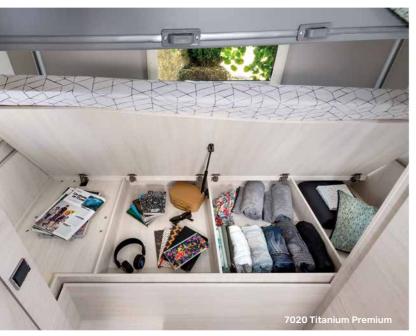

# THE SMART storage system

This outstandingly smart concept proves that even in a compact motorhome, storage is not an issue:

- on the outside, you can easily adjust the garage height for storing a scooter or bikes,
- On the inside, there are many easy-to-reach storage areas.

Featured in the low profile 720 and A-class 7020.

Lower position