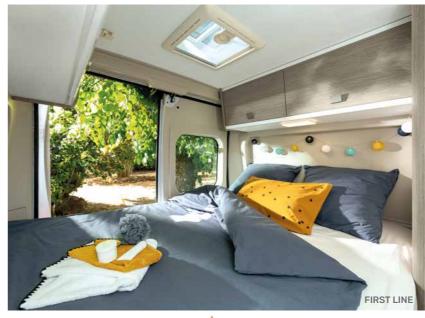

# FIRST LINE

### THE ESSENTIAL COMES AS STANDARD

Visit our new site
www.chausson-motorhomes.com

Twin beds which can be folded to access the storage units

Bathroom with swivel partition

#### Reduced 2.10 m width

vehicle offers + handling and is + lightweigh

- Manual cab air conditioninge
- Driver and passenger airbag
- IRP design: see page 14