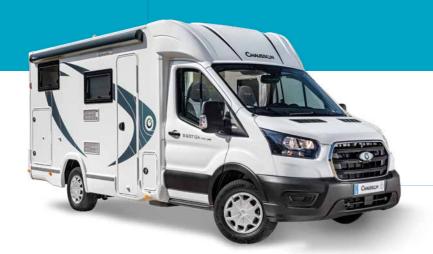

X550

IS NEITHER A VAN NOR A MOTORHOME

CHAUSSON has invented a new generation of vehicles combining the agility of a van with low profile comfort.

www.chausson-X550.com

THE MOST FLEXIBLE AND USER-FRIENDLY **LOW PROFILE ON THE MARKET** 

This unique model includes two access doors into the vehicle body (one at the front and one at the rear), a modular U-shaped lounge and a glass wall to separate the kitchen from the lounge, all in under 7 metres!

Compact on the outside, spacious on the inside...

Better **INSULATION**, greater **RESISTANCE**, And improved **PROTECTION** 