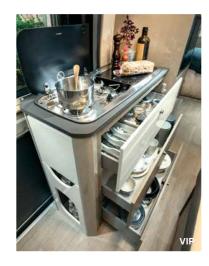

Kitchen: Pan drawer, spices rack, bottle rack, bin bag hook, window surround

Wardrobe with drawers (depending on the model)

Bathroom accessories

Gas external socket

External shower

VIP furniture and fabrics

12V fan skylight in rear bedroom

Premium drop-down bed design (depending on the model)

Kitchen: Pan drawer, magnetic board, bottle rack, bin bag holder, illuminated backboard

Wardrobe with drawers (depending on the model)

#### **KITCHEN**

- + PREMIUM
- Pan drawer,
- Magnetic board
- Illuminated backboard