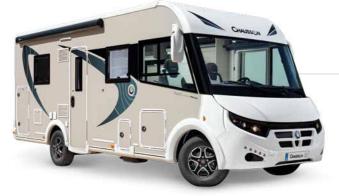

cess storage units or increase the size of the garage  $\,$ 







Bathroom with swivel partition





# **A-CLASS**

For wide-open spaces lovers



"A huge thank you to our customers who share their adventures!"



"During a road trip to Portugal, we stopped in front of a cliff that overlooked the sea. We stayed beside this cliff for 24 hours, cut of from the world with this magnificent view before us"

Loik F.

"My ideal destination is the Netherlands: it is both verdant and hilly (but not too much so) and full of bathing areas! It's also easy to find lovely places where few tourists go!"

François A.

"We have visited so many fantastic places, and we aren't finished yet! Our favourite destination... IS THE NEXT ONE!"

Nicole C.













## **A SELECTION OF**

2 configurations









TITANIUM PREMIUM



#### **EXTERIOR**

+ PREMIUM

Polyester side walls "Taupe gray" shade



#### **KITCHEN**

- + PREMIUM
- Pan drawer,
- Magnetic board
- Illuminated backboard



#### + PREMIUM

- Wooden shower duck board,
- Cupboard under the sink,
- More storage



**ENTRANCE DOOR** 

- + PREMIUM
- Double locking
- Central locking





#### THE ESSENTIAL COMES AS STANDARD

Engine 120 HP

Manual cab air conditioning

Driver and passenger airbag

Cruise control and speed limiter

Electric de-icing rearview mirrors

Traction +: Improves the handling of the motorhome on difficult or low grip terrain

Eco pack: Stop&Start, smart alternator, electronically-controlled fuel pump

Swivel seats in the cab,

with double armrests and adjustable height

Cab seat covers with matching cushions

D