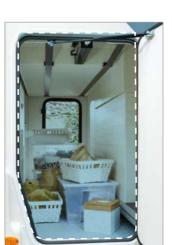

# THE SMART storage system

This outstandingly smart concept proves that even in a compact motorhome, storage is not an issue:

- on the outside, you can easily adjust the garage height for storing a scooter or bikes,
- On the inside, there are many easy-to-reach storage areas.

Featured in the low profile 720 and A-class 7020.

Lower position