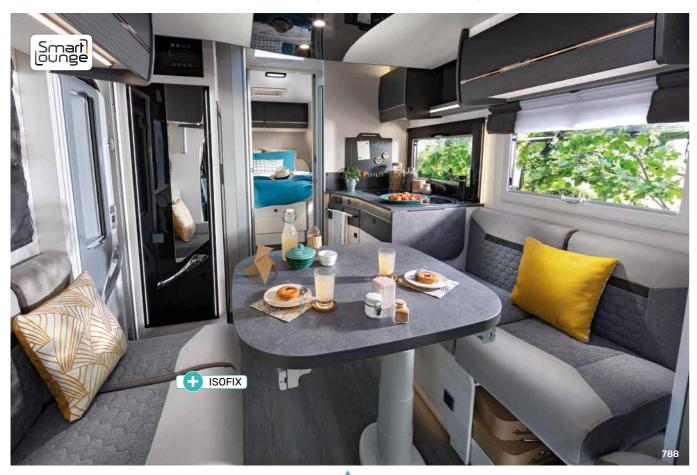

# **SMARTLOUNGE**

Each of the two bench seats can quickly be transformed into comfortable seats for road travel (Isofix\*).

\* The Isofix system makes it easier to install the car seat and adds a third anchor point to keep your children safe.

SmartLounge, Each of the two bench seats can quickly be transformed into comfortable seats for road travel (Isofix certified)

Heated, illuminated garage

holds, equipped with stowage hooks, electric plugs 12 V/230 V and 2 doors

# A-CLASS

SmartLounge, Each of the two bench seats can quickly be transformed into comfortable seats for road travel (Isofix certified)

Kitchen with folding work surface

Heated, illuminated garage holds, equipped with stowage hooks, electric plugs 12 V/230 V and 2 doors