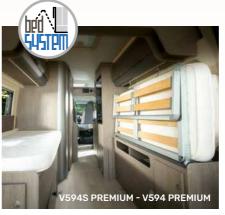

# Modular solutions:

**Bed System** Easier mattress and bed base storage in a van

**Flexbox** Removable storage modules to adapt how the space is used

**Flexbed** 

Electric drop down bed that offers a garage for 2 bicycles, but also a very comfortable XXL bed

Flat windows

"Bed System: easier mattress

and bed base storage in a van (V594S-V594)"

Foldable dinette table

Wooden shower duck board

Extra mirror

Extra LED lighting

Premium kitchen countertop