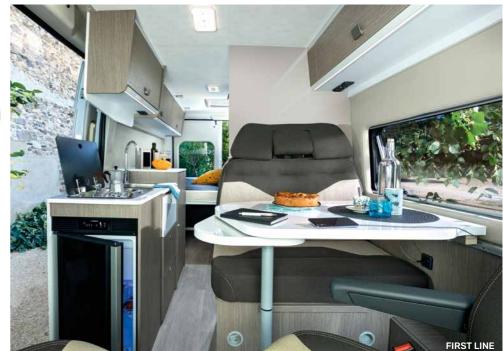

# FIRST LINE

### THE ESSENTIAL COMES AS STANDARD

Visit our new site
www.chausson-motorhomes.com

Twin beds which can be folded to access the storage units

Bathroom with swivel partition

#### Reduced 2.10 m width

vehicle offers + handling and is + lightweigh

- Manual cab air conditioninge
- Driver and passenger airbag
- IRP design: see page 14