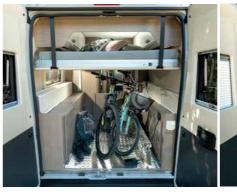

integrating shade (with aluminium coating) and screening

Heated, illuminated garages,

equipped with stowage hooks, electric plugs and 2 doors

**AES, Automatic Energy Selection,** on every fridge (12/230 V / gas)

SmartLounge, Each of the two bench seats can quickly be transformed into comfortable seats for road travel (Isofix certified)

Heated, illuminated garage

holds, equipped with stowage hooks, electric plugs 12 V/230 V and 2 doors

# A-CLASS

SmartLounge, Each of the two bench seats can quickly be transformed into comfortable seats for road travel (Isofix certified)

Kitchen with folding work surface

Heated, illuminated garage holds, equipped with stowage hooks, electric plugs 12 V/230 V and 2 doors