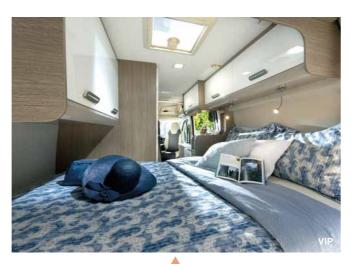

# \*\*\* TITANIUM VIP

### **EXCEPTIONAL SERIES ON FIAT**

Hermitage upholstery (optional)

Maxi bathroom with a very spacious shower cubicle

9-speed automatic gearbox

16" alloy wheels

More features: Gas external socket External shower

SmartLounge, Each of the two bench seats can quickly be transformed into comfortable seats for road travel (Isofix certified)

Heated, illuminated garage

holds, equipped with stowage hooks, electric plugs 12 V/230 V and 2 doors

Maxi lounge: Wardrobe featuring two large doors with mirrors (except 720)

Visit our new site

CHAUSSON / LOW PROFILES

\*\*\*