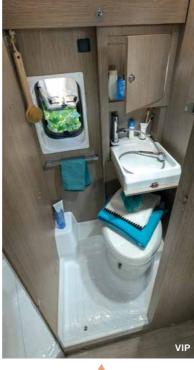

tion on outside water and heating circuits, gasoil heating 5500 W (Road Line VIP) or combi gasoil electrical D6E 6000 W heating (First Line, Road Line Premium), thermal insulation cover for cab dashboard and windows, curtains for rear doors (except First Line), roman blinds in dinette

#### Ultimate pack

Electric handbrake, keyless start and drive, fully LED lights

#### Safety Pack

Collision warning, lane-crossing monitoring, rain and brightness detector, Sign recognition

#### Visibility pack

Panoramic view roof, rear side window on driver's side\*

\*V594S, V594Max: rear side window on driver's side can't be fitted on



V594 S

#### ← 5.41 m →

Perfect for going where you want, when you want, with complete discretion, including in your everyday life.

# The ultra-compact vehicle





Bathroom with pop-up toilet and window

Maxi Cab: take advantage of maximum room and a ceiling height that stays the same all along the length of your Chausson van



VIP \*\*\*

- **Flyscreen door**
- Heating using vehicle fuel digitally programmed and used while on the road



Foldable rear bed



#### ← 5.99 m →

The V594S's big brother, available here in a 5.99 m version means it offers more space. Certainly one of the most tried-and-tested (and popular) layouts on the market.

# V594

# The Best Seller



Large rear bed, can be folded away if space is needed



FIRST LINE \*\*

- Rear opening windows
- Electric step
- Exterior awning
- Solar panel (120 W)
- Panoramic skylight



Specific to the FIRST LINE, the refrigerator is easily accessible from the inside and the outside of the