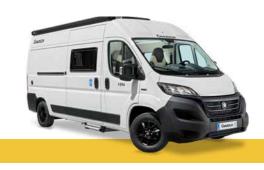

#### V594S

The ultra-compact vehicle

**V594 MAX** 

The family-friendly vehicle

V697

14

V594

The best-seller

# The ultra-compact vehicle

Bathroom with pop-up toilet and window

Maxi Cab: take advantage of maximum room and a ceiling height that stays the same all along the length of your Chausson van

VIP \*\*\*

- **Flyscreen door**
- Heating using vehicle fuel digitally programmed and used while on the road