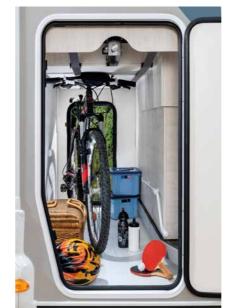

# THE SMART storage system

This outstandingly smart concept proves that even in a compact motorhome, storage is not an issue:

- on the outside, you can easily adjust the garage height for storing a scooter or bikes,
- On the inside, there are many easy-to-reach storage areas.

Featured in the low profile 720 and A-class 7020.

Lower position

SmartLounge, Each of the two bench seats can quickly be transformed into comfortable seats for road travel (Isofix certified)

Heated, illuminated garage

holds, equipped with stowage hooks, electric plugs 12 V/230 V and 2 doors

# A-CLASS

SmartLounge, Each of the two bench seats can quickly be transformed into comfortable seats for road travel (Isofix certified)

Kitchen with folding work surface

Heated, illuminated garage holds, equipped with stowage hooks, electric plugs 12 V/230 V and 2 doors