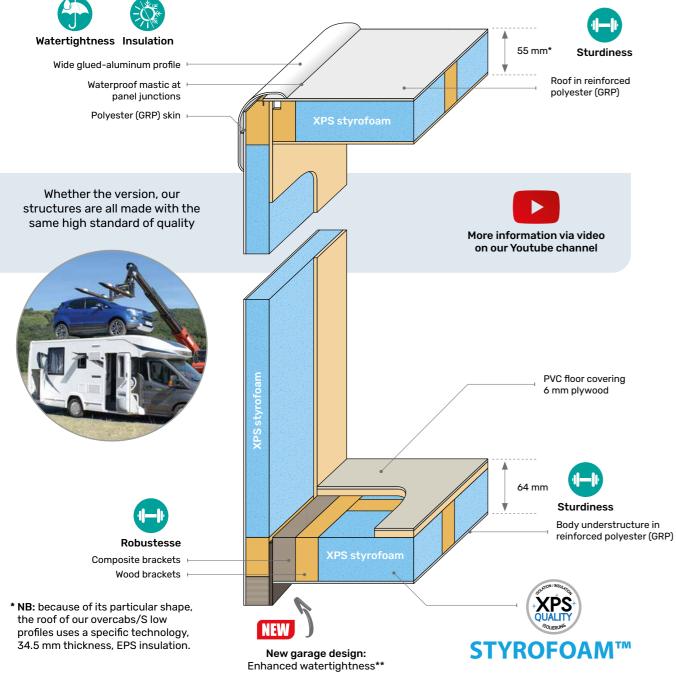

#### LOW PROFILES - S LOW PROFILES - OVERCABS

IRP is a production concept like no other on the market thanks to the exceptional density of its walls/floors and the combination of wood and composite, which ensures the structure is stable and durable.

### THE HIGHEST INSULATION LEVEL

on the market, certified by a norm

The EN1646-1 standard makes no compromises. To obtain the highest level (Grade 3), the standard requires that at an outside temperature of -15°C, the inside temperature must be able to reach +20°C in less than four hours.

Cold room tests have proven that our low profiles so as our overcabs\* are built to face severe winters and cut down on summer heat. Of course, for exception cold, you'll need an isothermal curtain on the outside of the cab (in option).

\* overcabs with heating ≥ 5,5 kW

More information via video on our Youtube channel

**MANUFACTURING SECRETS** 

### POLYSTER CAP

For reinforced stability, improved insulation and optimised watertightness.

LOW PROFILES
A-CLASS