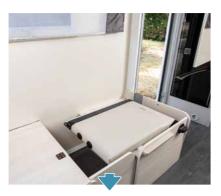

## **BUTTERFLY BED**

The flexible bed!

Raise the base to set up your space:

Many storage under the bed

This component is found in the S514 and C514.

The garage is adjustable when the bed is raised