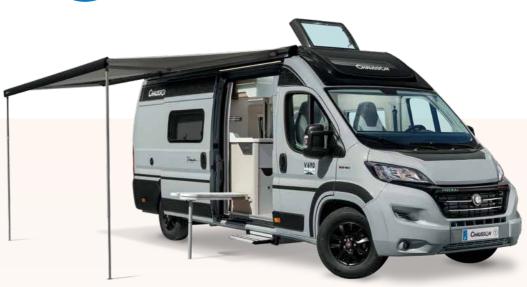

# S) LOW PROFILES

#### A new type of motorhome from Chausson:

thinner, shorter and cheaper than the classic low profile.

# **O** LOW PROFILES