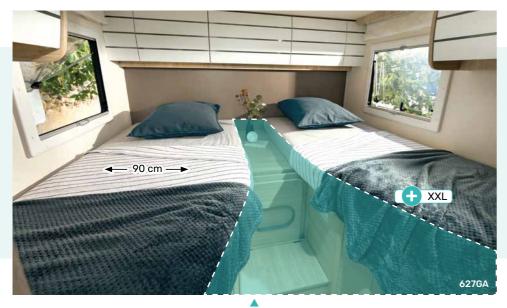

Stéphanie B.

#MyChausson
Join the Chausson
adventure too!

PERFECT FOR: a couple, with or without children

|                    | COMPACT | MEDIUM                 | MAXI  |
|--------------------|---------|------------------------|-------|
| ISLAND<br>BED      | -       | 648                    | 788   |
| TWIN<br>BEDS       | -       | 627GA                  | 777GA |
|                    |         | 630                    |       |
| MAXI<br>LOUNGE     | 650     | 640                    | 720   |
|                    |         | 660 Dedicated brochure |       |
| TRANSVERSE<br>BEDS | -       | 644                    | -     |
| FOR FAMILY         | -       | -                      | 716   |