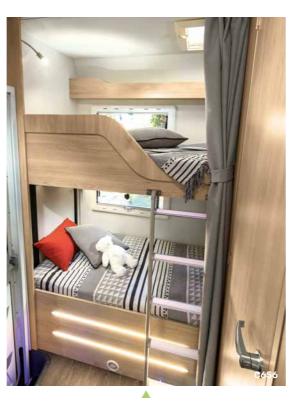

#### Duo Bed features two foldaway bunk electrically powered beds:

- during the day, the beds slide into the ceiling, leaving room for a lounge,
- at night, just flip the switch to lower one or both beds.

Patent pending.

Two beds in medium position for one occupant

Two beds in nighttime position for two occupants

## **BUTTERFLY BED**

The flexible bed!

Raise the base to set up your space:

Many storage under the bed

This component is found in the S514 and C514.

The garage is adjustable when the bed is raised