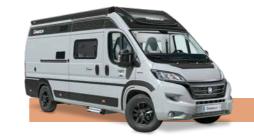

# X550

A van-motorhome combination

#### The X550 is neither a van nor a motorhome:

CHAUSSON has invented a new generation of vehicles combining the agility of a van with low profile comfort. Compact on the outside, spacious on the inside...