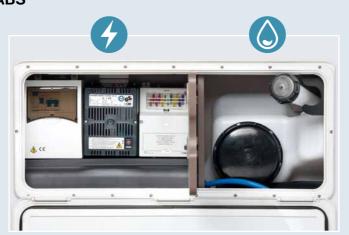

### **TECHNIBOX**

The all-in-one technical area

#### LOW PROFILES - S LOW PROFILES - OVERCABS

#### **ELECTRICAL** TECHNICAL AREA

The electricity area gives you access to the electrical panel: no more contortions when you change a fuse!

#### **CLEAN WATER TECHNICAL AREA**

The clean water area lets you: fill the water reservoir, adjust reservoir capacity according to the number of travelers and/or the load transported, easily clean the reservoir for maximum hygiene.