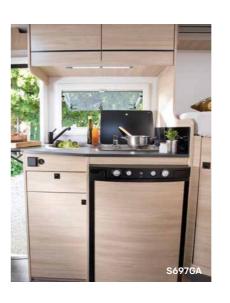

| -                  | COMPACT  | MEDIUM     |
|--------------------|----------|------------|
| TRANSVERSE<br>BEDS | S514 NEW | -          |
| TWIN<br>BEDS       | -        | S697GA NEW |

(1) Towable weight with tow hitch: your dealer will give you more information