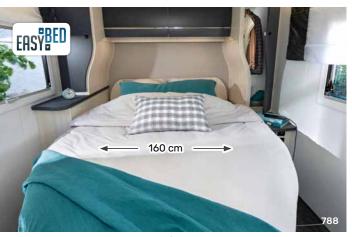

# EASYBED

## THE SOLUTION

for more room

The EasyBed system lets you raise or lower the bed to adjust the size of the garage area according to your needs.

To be found in the island bed models.

### **3 TYPES OF BEDDINGS**

The EasyBed system lets you raise or lower the bed to adjust the size of the hold area according to your needs

All our maxi lounges are equipped as standard with an electric drop down bed easily accessible in its low position