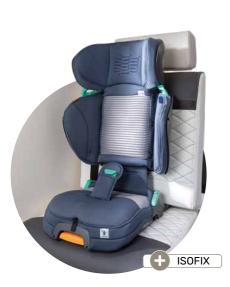

# **SMARTLOUNGE**

Each of the two bench seats can quickly be transformed into comfortable seats for road travel (Isofix\*).

\* The Isofix system makes it easier to install the car seat and adds a third anchor point to keep your children safe.

### A SELECTION OF

3 configurations

POP UP ROOF (optional)

Isofix (optional) modification of the bench design