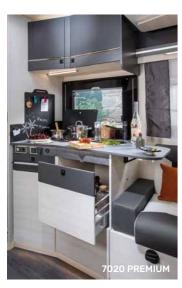

Kitchen: Pan drawer, spices rack, bottle rack, bin bag hook, window surround

Wardrobe with drawers (depending on the model)

Bathroom accessories

Gas external socket

External shower

VIP furniture and fabrics

12V fan skylight in rear bedroom

Premium drop-down bed design (depending on the model)

Kitchen: Pan drawer, magnetic board, bottle rack, bin bag holder, illuminated backboard

Wardrobe with drawers (depending on the model)

Additional accessories and storage in the bathroom

Wooden shower duck board

Shoe rack

Gas external socket

External shower

Extra LED lighting

Premium furniture and fabrics

Ambiance cushions

#### **KITCHEN**

- + PREMIUM
- Pan drawer,
- Magnetic board
- Illuminated backboard

#### + PREMIUM

- Wooden shower duck board,
- Cupboard under the sink,
- More storage

**ENTRANCE DOOR** 

- + PREMIUM
- Double locking
- Central locking

Entrance panel (depending on model)

Premium mattress main berth

12V fan skylight in rear bedroom (depending on the model)

Premium fold-down bed trimming (depending on the model)

Kitchen: Pan drawer, Magnetic board, bottle rack, bin bag hook, illuminated window surround

Wardrobe with drawers (6040)

Additional storage in the bathroom

Wooden shower duck board

External shower

Extra LED lighting

Premium furniture and fabrics

Extra set of "ambiance" cushions

Premium outside decoration