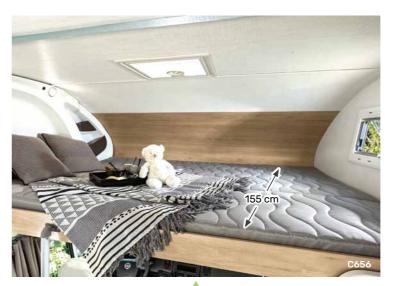

### THE HIGHEST INSULATION LEVEL

on the market, certified by a norm

The EN1646-1 standard makes no compromises. To obtain the highest level (Grade 3), the standard requires that at an outside temperature of -15°C, the inside temperature must be able to reach +20°C in less than four hours.

Cold room tests have proven that our low profiles so as our overcabs\* are built to face severe winters and cut down on summer heat. Of course, for exception cold, you'll need an isothermal curtain on the outside of the cab (in option).