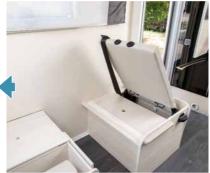

## THE SOLUTION

for more room

The EasyBed system lets you raise or lower the bed to adjust the size of the garage area according to your needs.

To be found in the island bed models.