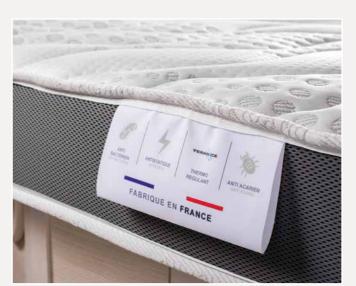

# **HIGH-QUALITY**

bedding

#### All our mattresses are:

- manufactured in France,
- specially designed for our motorhomes with high-quality foam,
- a layer of reinforced wadding (300 g) for a soft feel and optimal-quality bedding.

#### All our mattresses are encased in a drill fabric that is:

- antibacterial and anti-dust mite (for optimal hygiene),
- certified OEKO-TEX® standard 100 (free of substances harmful to health).

Most of our main bedding comes with a sturdy slatted base as a standard feature for greater comfort and ventilation, with a metal frame for better resistance.