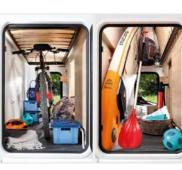

# THE SMART storage system

This outstandingly smart concept proves that even in a compact motorhome, storage is not an issue:

- on the outside, you can easily adjust the garage height for storing a scooter or bikes,
- On the inside, there are many easy-to-reach storage areas.

Featured in the low profile 720 and A-class 7020.

Lower position