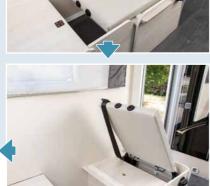

## **BUTTERFLY BED**

The flexible bed!

Raise the base to set up your space:

Many storage under the bed

This component is found in the S514 and C514.

The garage is adjustable when the bed is raised