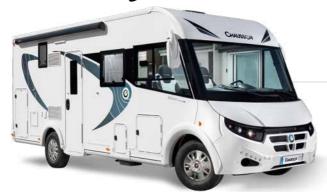

o access storage units or increase the size of the garage  $\,$ 







Bathroom with swivel partition





# **A-CLASS**

For wide-open spaces lovers



"A huge thank you to our customers who share their adventures!"



"During a road trip to Portugal, we stopped in front of a cliff that overlooked the sea. We stayed beside this cliff for 24 hours, cut of from the world with this magnificent view before us"

Loik F.

"My ideal destination is the Netherlands: it is both verdant and hilly (but not too much so) and full of bathing areas! It's also easy to find lovely places where few tourists go!"

François A.

"We have visited so many fantastic places, and we aren't finished yet! Our favourite destination... IS THE NEXT ONE!"

Nicole C.













## **A SELECTION OF**

2 configurations









TITANIUM PREMIUM



#### **EXTERIOR**

+ PREMIUM

Polyester side walls "Taupe gray" shade



#### **KITCHEN**

- + PREMIUM
- Pan drawer,
- Magnetic board
- Illuminated backboard



#### + PREMIUM

- Wooden shower duck board,
- Cupboard under the sink,
- More storage



**ENTRANCE DOOR** 

- + PREMIUM
- Double locking
- Central locking





#### THE ESSENTIAL COMES AS STANDARD

Engine 120 HP

Manual cab air conditioning

Driver and passenger airbag

Cruise control and speed limiter

Electric de-icing rearview mirrors

Traction +: Improves the handling of the motorhome on difficult or low grip terrain

Eco pack: Stop&Start, smart alternator, electronically-controlled fuel pump

Swivel seats in the cab,

with double armrests and adjustable height

Cab seat covers with matching cushion