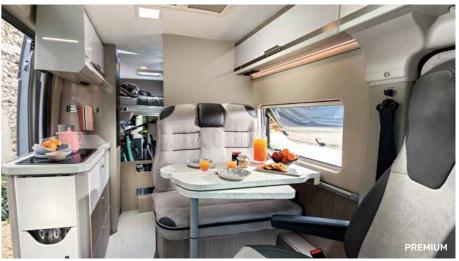

### THE ESSENTIAL COMES AS STANDARD

Visit our new site www.chausson-motorhomes.com

All our twin beds are equipped with an integrated system convertible in XXL bed (Additional mattress as standard)

T-System lets you adjust table height electrically to the perfect position

# **SMARTLOUNGE**

Each of the two bench seats can quickly be transformed into comfortable seats for road travel (Isofix\*).

\* The Isofix system makes it easier to install the car seat and adds a third anchor point to keep your children safe.