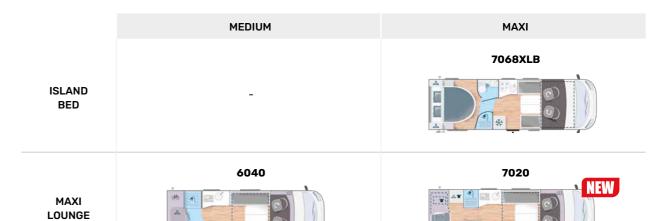

Stéphanie B.

#MyChausson
Join the Chausson
adventure too!

PERFECT FOR: a couple, with or without children

|                    | COMPACT | MEDIUM                 | MAXI  |
|--------------------|---------|------------------------|-------|
| ISLAND<br>BED      | -       | 648                    | 788   |
| TWIN<br>BEDS       | -       | 627GA                  | 777GA |
|                    |         | 630                    |       |
| MAXI<br>LOUNGE     | 650     | 640                    | 720   |
|                    |         | 660 Dedicated brochure |       |
| TRANSVERSE<br>BEDS | -       | 644                    | -     |
| FOR FAMILY         | -       | -                      | 716   |