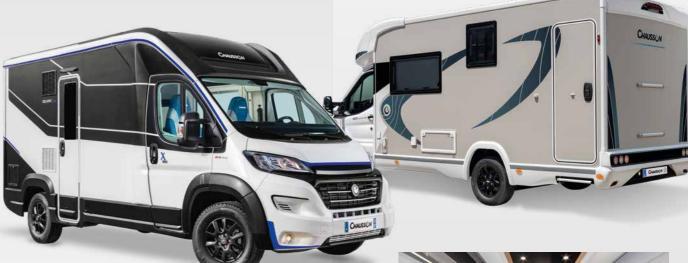

# X550

A van-motorhome combination

# ALSO DISCOVER OUR BROCHURE FOR X550!

#### The X550 is neither a van nor a motorhome:

CHAUSSON has invented a new generation of vehicles combining the agility of a van with low profile comfort. Compact on the outside, spacious on the inside...