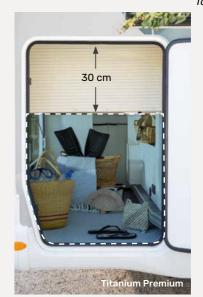

# THE SMART storage system

This outstandingly smart concept proves that even in a compact motorhome, storage is not an issue:

- on the outside, you can easily adjust the garage height for storing a scooter or bikes,
- On the inside, there are many easy-to-reach storage areas.

Featured in the low profile 720 and A-class 7020.

Lower position