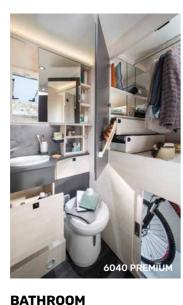

### **EXCEPTIONAL SERIES ON FIAT**

Hermitage upholstery (optional)

Maxi bathroom with a very spacious shower cubicle

9-speed automatic gearbox

16" alloy wheels

More features: Gas external socket External shower