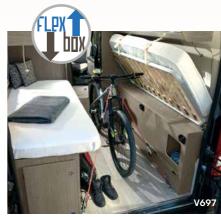

# Modular solutions:

**Bed System** Easier mattress and bed base storage in a van

**Flexbox** Removable storage modules to adapt how the space is used

**Flexbed** 

Electric drop down bed that offers a garage for 2 bicycles, but also a very comfortable XXL bed

# The modular vehicle

■ **VPS insulation** for a high sound and thermal insulating power

**Flexbox:** Removable storage modules to adapt how the space is used

Large twin beds