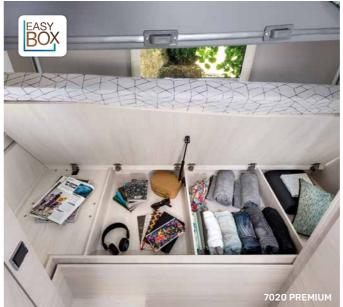

# THE SMART storage system

This outstandingly smart concept proves that even in a compact motorhome, storage is not an issue:

- on the outside, you can easily adjust the garage height for storing a scooter or bikes,
- On the inside, there are many easy-to-reach storage areas.

Featured in the low profile 720 and A-class 7020.

Lower position