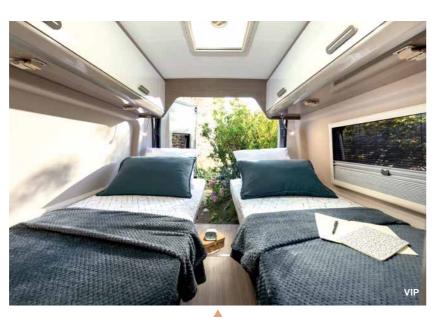

#### ← 6.36 m →

Chausson has succeeded in meeting the difficult challenge of equipping a van with 2 good-sized twin beds. You'll love its smart storage solutions such as its double floor under the bed for storing the camping table and chairs.

V697

# The modular vehicle

■ **VPS insulation** for a high sound and thermal insulating power

**Flexbox:** Removable storage modules to adapt how the space is used

Large twin beds