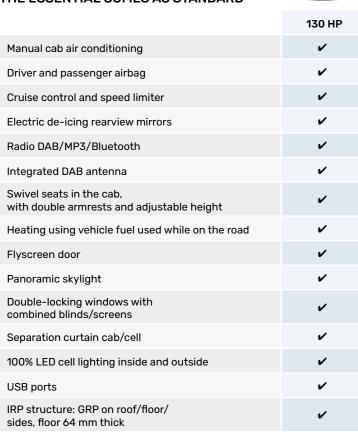

### A SELECTION OF

3 configurations

| THE ESSENTIAL COMES AS STANDARD                                                                          | (FIAT)   | Ford       |
|----------------------------------------------------------------------------------------------------------|----------|------------|
|                                                                                                          | 120 HP   | 130 HP     |
| Manual cab air conditioning                                                                              | <b>✓</b> | <b>v</b>   |
| Driver and passenger airbag                                                                              | ✓        | ✓          |
| Cruise control and speed limiter                                                                         | ✓        | ~          |
| Electric de-icing rearview mirrors                                                                       | ✓        | ✓          |
| Traction +: Improves the handling of the motorhome on difficult or low grip terrain                      | •        | -          |
| Glossed cab front grill, black bezel lamps                                                               | ~        | -          |
| Prewired speakers for cab radio                                                                          | •        | -          |
| Radio DAB/MP3/Bluetooth                                                                                  | -        | <b>v</b>   |
| Eco pack: Stop&Start, smart alternator, electronically-controlled fuel pump                              | V        | Start&Stop |
| Integrated DAB antenna                                                                                   | <b>~</b> | V          |
| Swivel seats in the cab, with double armrests and adjustable height                                      | •        | ~          |
| Cab seat covers with matching cushions                                                                   | •        | ~          |
| Cab panoramic skylight                                                                                   | <b>~</b> | <b>v</b>   |
| Heating using vehicle fuel digitally programmed and used while on the road                               | ~        | •          |
| A built-in and insulated unit step                                                                       | <b>✓</b> | <b>v</b>   |
| Body door with window                                                                                    | <b>✓</b> | ~          |
| Flyscreen door                                                                                           | <b>✓</b> | <b>✓</b>   |
| Panoramic skylight (or two skylights)                                                                    | ~        | ~          |
| TV bracket                                                                                               | <b>✓</b> | <b>V</b>   |
| Double-locking windows with combined blinds/screens                                                      | ~        | ~          |
| Separation curtain cab/cell                                                                              | <b>✓</b> | <b>✓</b>   |
| Thermal insulation cover for cab windows                                                                 | ~        | V          |
| Curtains                                                                                                 | <b>✓</b> | ~          |
| Dining area convertible in extra spare bed (depending on the model)                                      | ~        | V          |
| 100% LED cell lighting inside and outside                                                                | ~        | •          |
| Atmosphere leds lighting on floor                                                                        | ~        | <b>v</b>   |
| USB ports                                                                                                | <b>v</b> | <b>v</b>   |
| IRP structure: GRP on roof/floor/<br>sides, Styrofoam insulation, floor<br>64 mm thick, roof 55 mm thick | ~        | V          |
| Technibox: all-in-one technical area                                                                     | •        | ~          |