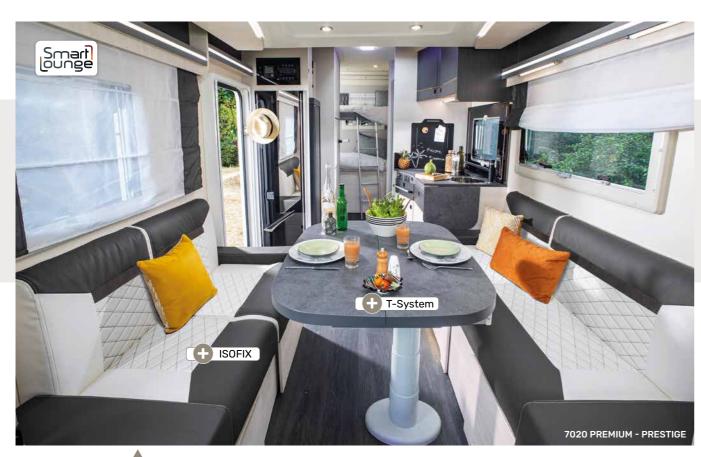

# **SMARTLOUNGE**

Each of the two bench seats can quickly be transformed into comfortable seats for road travel (Isofix\*).

\* The Isofix system makes it easier to install the car seat and adds a third anchor point to keep your children safe.

SmartLounge, Each of the two bench seats can quickly be transformed into comfortable seats for road travel (Isofix certified)

Heated, illuminated garage

holds, equipped with stowage hooks, electric plugs 12 V/230 V and 2 doors

# A-CLASS

SmartLounge, Each of the two bench seats can quickly be transformed into comfortable seats for road travel (Isofix certified)

Kitchen with folding work surface

Heated, illuminated garage holds, equipped with stowage hooks, electric plugs 12 V/230 V and 2 doors