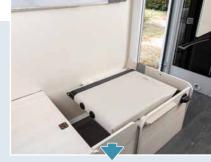

#### Duo Bed features two foldaway bunk electrically powered beds:

- during the day, the beds slide into the ceiling, leaving room for a lounge,
- at night, just flip the switch to lower one or both beds.

Patent pending.

Two beds in medium position for one occupant

Two beds in nighttime position for two occupants