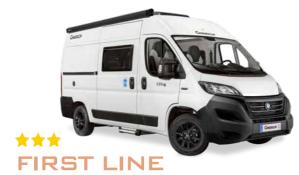

# FIRST LINE

### THE ESSENTIAL COMES AS STANDARD

Visit our new site
www.chausson-motorhomes.com

Twin beds which can be folded to access the storage units

Bathroom with swivel partition

#### Reduced 2.10 m width

vehicle offers + handling and is + lightweigh

- Manual cab air conditioninge
- Driver and passenger airbag
- IRP design: see page 14