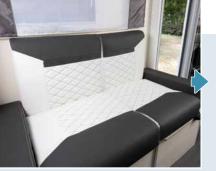

#### Duo Bed features two foldaway bunk electrically powered beds:

- during the day, the beds slide into the ceiling, leaving room for a lounge,
- at night, just flip the switch to lower one or both beds.

Patent pending.

Two beds in medium position for one occupant

Two beds in nighttime position for two occupants