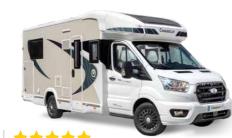

### THERE'S A MOTORHOME FOR EVERYONE,

The vehicle offers a great living

space and panoramic views around the steering wheel.

**Finishes** find yours inside! Perfect for **Advantages Beds** The (s) low profile is a new model offered by Chausson. It is narrower, **FIRST** Compact shorter and less expensive LINE 2 to 3 than a classic low profile. Manoeuvrable A couple people Ford It offers the same structure and Affordable insulation as a low profile with Page 22 a size closer to that of a van. **FIRST** TITANIUM TITANIUM Comfort The most commonly used type A couple, LINE VIP **PREMIUM** 3 to 5 of motorhome in Europe: with or without Capacity people several layouts are available. children Ford) Modular Page 30 Page 32 Page 28 The ultimate family **FIRST** Capacity motorhome. LINE 4 to 7 The "overcab" is the section A family Comfortably people above the driver's cab which high ceiling - 6m + 6m includes a two person bed. Page 36 The driver's cab is "integrated" NEW NEW within the rest of A couple, Comfort TITANIUM **FIRST** the motorhome. 4 to 5 with or without LINE **PREMIUM** 