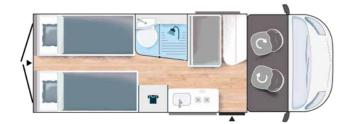

Stéphanie B.

#MyChausson
Join the Chausson
adventure too!

PERFECT FOR: a couple, with or without children

|                    | COMPACT | MEDIUM                 | MAXI  |
|--------------------|---------|------------------------|-------|
| ISLAND<br>BED      | -       | 648                    | 788   |
| TWIN<br>BEDS       | -       | 627GA                  | 777GA |
|                    |         | 630                    |       |
| MAXI<br>LOUNGE     | 650     | 640                    | 720   |
|                    |         | 660 Dedicated brochure |       |
| TRANSVERSE<br>BEDS | -       | 644                    | -     |
| FOR FAMILY         | -       | -                      | 716   |

(2) Options: 3,65 T or 4,25 T (heavy - 16" - 140 HP) or 4,4 T (heavy - 16" - 160 HP)

| -                  | COMPACT   | MEDIUM | MAXI   |
|--------------------|-----------|--------|--------|
| TWIN<br>BEDS       | -         | -      | C717GA |
| TRANSVERSE<br>BEDS | C514 Ford | -      | -      |
| FOR<br>FAMILY      | -         | C656   | -      |