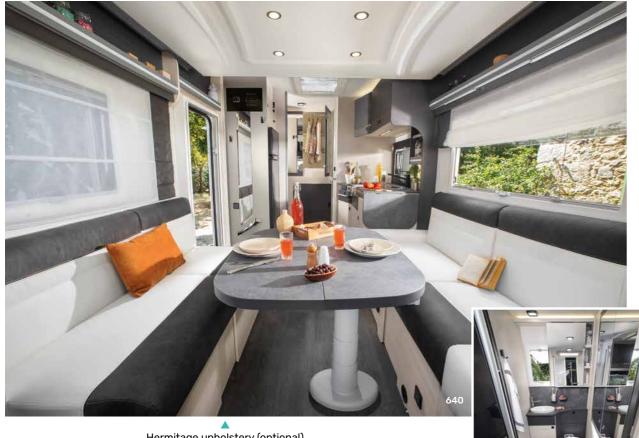

# \*\*\* TITANIUM VIP

### **EXCEPTIONAL SERIES ON FIAT**

Hermitage upholstery (optional)

Maxi bathroom with a very spacious shower cubicle

9-speed automatic gearbox

16" alloy wheels

More features: Gas external socket External shower

SmartLounge, Each of the two bench seats can quickly be transformed into comfortable seats for road travel (Isofix certified)

Heated, illuminated garage

holds, equipped with stowage hooks, electric plugs 12 V/230 V and 2 doors

Maxi lounge: Wardrobe featuring two large doors with mirrors (except 720)

Visit our new site

CHAUSSON / LOW PROFILES

\*\*\*