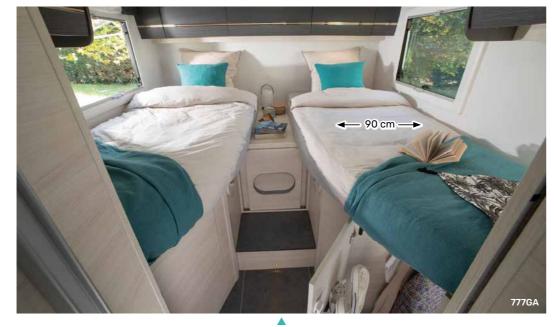

# The modular vehicle

■ **VPS insulation** for a high sound and thermal insulating power

**Flexbox:** Removable storage modules to adapt how the space is used

Large twin beds