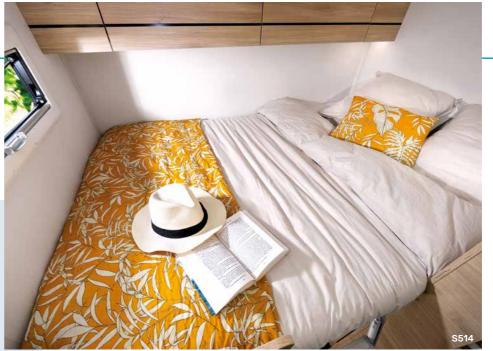

## **BUTTERFLY BED**

The flexible bed!

Raise the base to set up your space:

Many storage under the bed

This component is found in the S514 and C514.

The garage is adjustable when the bed is raised