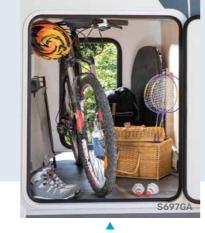

SmartLounge, Each of the two bench seats can quickly be transformed into comfortable seats for road travel (Isofix certified)

Heated, illuminated garage

holds, equipped with stowage hooks, electric plugs 12 V/230 V and 2 doors

# A-CLASS

SmartLounge, Each of the two bench seats can quickly be transformed into comfortable seats for road travel (Isofix certified)

Kitchen with folding work surface

Heated, illuminated garage holds, equipped with stowage hooks, electric plugs 12 V/230 V and 2 doors