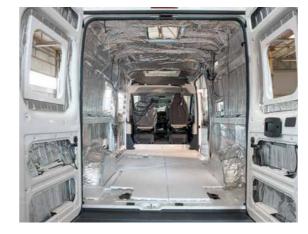

#### **CHAUSSON IS BUILT BY TRIGANO VDL**

- The equivalent of 33 football fields,
- one of the largest automotive production sites in Europe, with an annual production of over 14,000 motorhomes and caravans,
- more than 900 employees,
- motorhomes that are sold in 25 countries.

Site of **Tournon-sur-Rhône** / France

 $\checkmark$  standard - 0 ontion

(1) V690-V697: 3,5 T (light) as standard - (2) Except V594S - Not compatible with 120 HP engine and pop up roof option

A 23,000 m<sup>2</sup> production unit equipped with the latest technology, dedicated solely to manufacturing vans