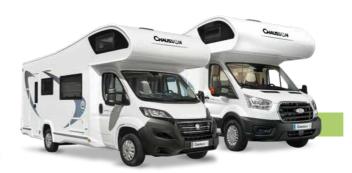

#### **VANS**

Dream up your ideal van...

SPECIAL VANS BOOKLET
Find these at the back of the catalogue

S LOW PROFILE

**LOW PROFILE** 

OVERCAB

A-CLASS

### THERE'S A MOTORHOME FOR EVERYONE,

The vehicle offers a great living

space and panoramic views around the steering wheel.

**Finishes** find yours inside! Perfect for **Advantages Beds** The (s) low profile is a new model offered by Chausson. It is narrower, **FIRST** Compact shorter and less expensive LINE 2 to 3 than a classic low profile. Manoeuvrable A couple people Ford It offers the same structure and Affordable insulation as a low profile with Page 22 a size closer to that of a van. **FIRST** TITANIUM TITANIUM Comfort The most commonly used type A couple, LINE VIP **PREMIUM** 3 to 5 of motorhome in Europe: with or without Capacity people several layouts are available. children Ford) Modular Page 30 Page 32 Page 28 The ultimate family **FIRST** Capacity motorhome. LINE 4 to 7 The "overcab" is the section A family Comfortably people above the driver's cab which high ceiling - 6m + 6m includes a two person bed. Page 36 The driver's cab is "integrated" NEW NEW within the rest of A couple, Comfort TITANIUM **FIRST** the motorhome. 4 to 5 with or without LINE **PREMIUM** 