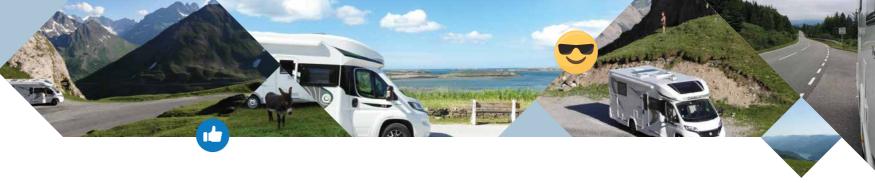

# **SMARTLOUNGE**

Each of the two bench seats can quickly be transformed into comfortable seats for road travel (Isofix\*).

\* The Isofix system makes it easier to install the car seat and adds a third anchor point to keep your children safe.

SmartLounge, Each of the two bench seats can quickly be transformed into comfortable seats for road travel (Isofix certified)

Heated, illuminated garage

holds, equipped with stowage hooks, electric plugs 12 V/230 V and 2 doors