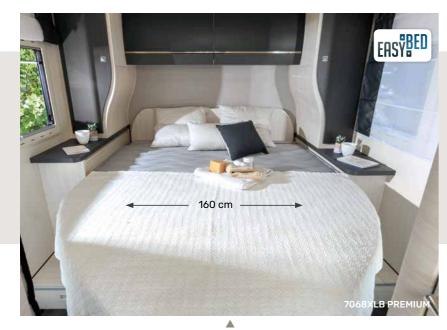

# EASYBED

## THE SOLUTION

for more room

The EasyBed system lets you raise or lower the bed to adjust the size of the garage area according to your needs.

To be found in the island bed models.

### **3 TYPES OF BEDDINGS**

The EasyBed system lets you raise or lower the bed to adjust the size of the hold area according to your needs

All our maxi lounges are equipped as standard with an electric drop down bed easily accessible in its low position