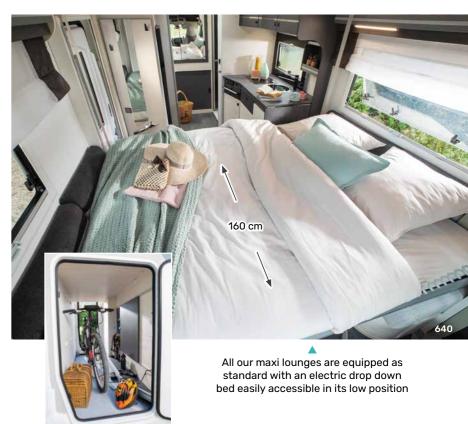

### **3 TYPES OF BEDDINGS**

The EasyBed system lets you raise or lower the bed to adjust the size of the hold area according to your needs

All our maxi lounges are equipped as standard with an electric drop down bed easily accessible in its low position