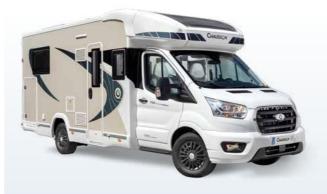

|
| Radio DAB/MP3/Bluetooth                                                                                            | ~                       | -                       |
| Central bottle-carrier console with a cell phone compartment.                                                      | ~                       | V                       |
| Disengageable hand brake                                                                                           | ~                       | -                       |
| Fuel tank capacity                                                                                                 | 70L                     | 75L                     |



<sup>- :</sup> not available

(1): except 7068XLB (2): except S514, S697GA (3) except C656





# Ford and Chausson have been partners for over thirty years.

With more than seven million vehicles sold worldwide, the legendary Ford Transit has more than proven its worth.

#### **Engine specification**

| Cubic capacity | 2,0 L  | 2,0 L   |
|----------------|--------|---------|
| Power          | 130-92 | 170-125 |
| Nm torque      | 330    | 405     |
| Drive train    | Belt   | belt    |

#### Chassis

| 3,5 T                | V | ~                |
|----------------------|---|------------------|
| 4,1 T <sup>(1)</sup> | - | O <sup>(2)</sup> |

🗸 : standard 0 : option

(1): pack + and automatic gearbox not compatible (2): except from C514, 650, S514, S697GA



16" ALLOY WHEELS GLOSS BLACK (optional)





# Fiat is still THE reference brand on the motorhome market.

1,800 special