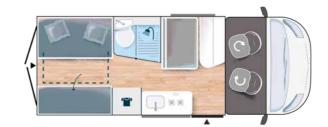

# LOW PROFILES

The most commonly used type of motorhome in Europe: several layouts are available.

profiles in video

www.chausson-motorhomes.com

# **LOW PROFILES**

ADVANTAGES:

Comfort

Capacity

Modular

Stéphanie B.

#MyChausson
Join the Chausson
adventure too!

PERFECT FOR: a couple, with or without children

|                    | COMPACT | MEDIUM                 | MAXI  |
|--------------------|---------|------------------------|-------|
| ISLAND<br>BED      | -       | 648                    | 788   |
| TWIN<br>BEDS       | -       | 627GA                  | 777GA |
|                    |         | 630                    |       |
| MAXI<br>LOUNGE     | 650     | 640                    | 720   |
|                    |         | 660 Dedicated brochure |       |
| TRANSVERSE<br>BEDS | -       | 644                    | -     |
| FOR FAMILY         | -       | -                      | 716   |