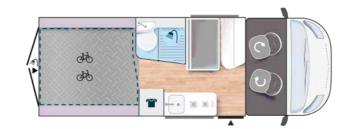

# THE SMART storage system

This outstandingly smart concept proves that even in a compact motorhome, storage is not an issue:

- on the outside, you can easily adjust the garage height for storing a scooter or bikes,
- On the inside, there are many easy-to-reach storage areas.

Featured in the low profile 720 and A-class 7020.

Lower position