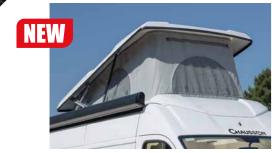

#### Visibility pack

Panoramic view roof, rear side window on driver's side\*

\*V594S, V594Max: rear side window on driver's side can't be fitted on

V594 S

# The ultra-compact vehicle

Bathroom with pop-up toilet and window

Maxi Cab: take advantage of maximum room and a ceiling height that stays the same all along the length of your Chausson van

VIP \*\*\*

- **Flyscreen door**
- Heating using vehicle fuel digitally programmed and used while on the road