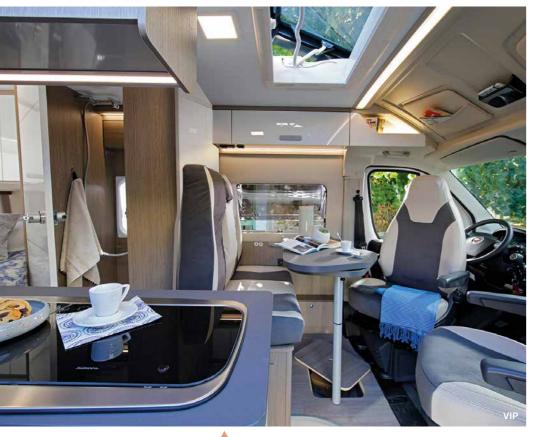

lation on outside water and heating circuits, gasoil heating 5500 W (Road Line VIP) or combi gasoil electrical D6E 6000 W heating (First Line, Road Line Premium), thermal insulation cover for cab dashboard and windows, curtains for rear doors (except First Line), roman blinds in dinette

#### Ultimate pack

Electric handbrake, keyless start and drive, fully LED lights

#### Safety Pack

Collision warning, lane-crossing monitoring, rain and brightness detector, Sign recognition

#### Visibility pack

Panoramic view roof, rear side window on driver's side\*

\*V594S, V594Max: rear side window on driver's side can't be fitted on



V594 S

#### ← 5.41 m →

Perfect for going where you want, when you want, with complete discretion, including in your everyday life.

# The ultra-compact vehicle





Bathroom with pop-up toilet and window

Maxi Cab: take advantage of maximum room and a ceiling height that stays the same all along the length of your Chausson van



VIP \*\*\*

- **Flyscreen door**
- Heating using vehicle fuel digitally programmed and used while on the road



Foldable rear bed



#### ← 5.99 m →

The V594S's big brother, available here in a 5.99 m version means it offers more space. Certainly one of the most tried-and-tested (and popular) layouts on the market.

# V594

# The Best Seller



Large rear bed, can be folded away if space is needed



FIRST LINE \*\*

- Rear opening windows
- Electric step
- Exterior awning
- Solar panel (120 W)
- Panoramic skylight



Specific to the FIRST LINE, the refrigerator is easily accessible from the inside and the outside of th